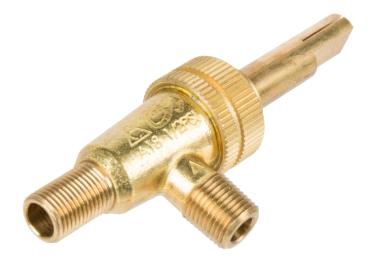

## Manual Gas Valve, 1/8" NPT Gas In x 3/8"-27 Gas Out

Item #190GASVLV

## **Special Features**

- 1/8" NPT gas in, 3/8"-27 gas out
- Common part on ranges, griddles, salamanders, and other gas cooking equipment
- Works with a variety of popular brands

## **Technical Data**

| Gas In  | 1/8 Inch          |  |
|---------|-------------------|--|
| Gas Out | 3/8 Inch          |  |
| Туре    | Manual Gas Valves |  |

MARNING: This product can expose you to chemicals including lead, which are known to the State of California to cause cancer and birth defects or other reproductive harm. For more information, go to <a href="https://www.p65warnings.ca.gov">www.p65warnings.ca.gov</a>.