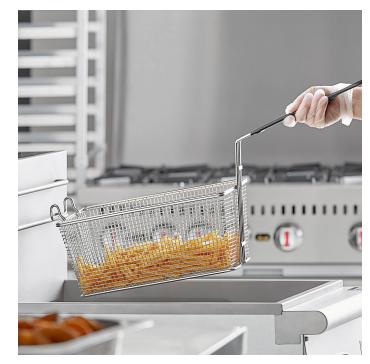

## Anets A4500308 Equivalent 13 1/4" x 6 1/2" x 5 7/8" Twin Fryer Basket with Front Hook

Item #190FBTW1366

## **Special Features**

- Front hook stores basket out of the fry pot, on most fryers
- PVC-coated, cool touch handle enhances comfort and prevents burns
- Made from nickel-plated steel
- 13 1"/4" x 6 12" x 5 7"/8" twin size basket