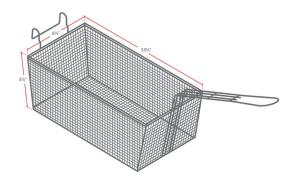

## **Technical Data**

| Туре            | Floor Fryer Baskets |  |
|-----------------|---------------------|--|
| Shape           | Rectangle           |  |
| Material        | Nickel-Plated Steel |  |
| Handle Type     | Coated              |  |
| Handle Material | PVC                 |  |
| Handle Color    | Black               |  |
| Handle          | With Handle         |  |
| Height          | 5 7/8 Inches        |  |
| Width           | 6 1/2 Inches        |  |
| Length          | 13 1/4 Inches       |  |

## **Technical Drawing**

MARNING: This product can expose you to chemicals including lead, which are known to the State of California to cause cancer and birth defects or other reproductive harm. For more information, go to <a href="https://www.p65warnings.ca.gov">www.p65warnings.ca.gov</a>.