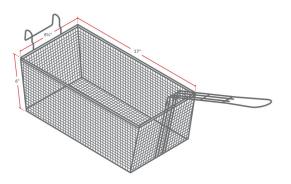

#### **Technical Data**

| Length          | 17 Inches       |
|-----------------|-----------------|
| Width           | 8 1/4 Inches    |
| Height          | 6 Inches        |
| Features        | Hanging Hook    |
| Handle          | With Handle     |
| Handle Color    | Black           |
| Handle Material | PVC             |
| Handle Type     | Coated          |
| Material        | Stainless Steel |

### **Technical Drawing**

**WARNING:** This product can expose you to chemicals including lead, which are known to the State of California to cause cancer and birth defects or other reproductive harm. For more information, go to <u>www.p65warnings.ca.gov</u>.