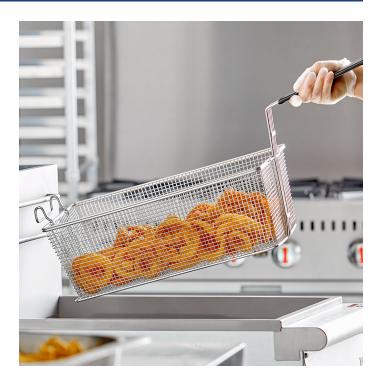

# Pitco P6072184 Equivalent 17" x 8 1/4" x 6" Twin Fryer Basket with Front Hook

Item \_\_\_\_\_\_190FB1785

Item #190FB1785

#### **Special Features**

- Front hook stores basket out of the fry pot, on most fryers
- PVC-coated, cool touch handle enhances comfort and prevents burns
- Made from corrosion-resistant, type 304 stainless steel
- 17" x 8 1"/4" x 6" twin size basket