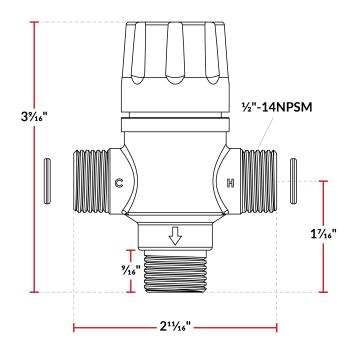

## **Technical Data**

| Length             | 3 9/16 lnches         |
|--------------------|-----------------------|
| Width              | 2 11/16 lnches        |
| Flow Rate          | 1 - 3 GPM             |
| Material           | ABS Plastic           |
| Pressure Rating    | 150 PSI               |
| Temperature Rating | 38 - 180 Degrees F    |
| Туре               | Valve Parts<br>Valves |
| Water Inlet Size   | 1/2 Inches            |