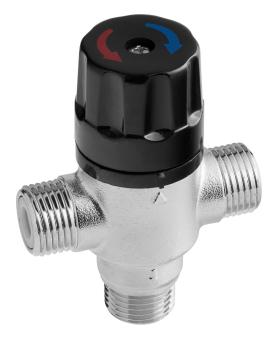

## Assure Parts Thermostatic Mixing Valve with 1/2" NPS Male **Thread**

Item #190EFTMV

## **Special Features**

- Features a 1/2" NPS male thread and a flow rate of 1 to 3 GPM .
- . Requires a 30 PSI minimum supply pressure and a 150 PSI maximum supply pressure
- Offers an outlet temperature range of 80 to 120 degrees Fahrenheit •
- Hot water inlet temperature range of 120 to 180 degrees Fahrenheit .
- Cold water inlet temperature range of 38 to 80 degrees Fahrenheit •