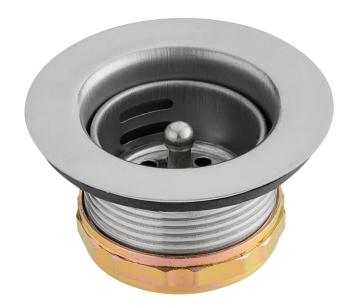

## 1 1/2" Basket Drain with Strainer - 1 1/2" IPS

Item #190DRNBSKT15

## **Special Features**

- Fits a variety of hand, underbar, bar, and other sinks from popular brands
- · Comes with strainer
- 2 13/16" top diameter
- 1 1/2" IPS connection

## **Technical Data**

| Top Diameter | 2 13/16 Inches                            |
|--------------|-------------------------------------------|
| Drain Size   | 1 1/2 Inches                              |
| Shape        | Round                                     |
| Туре         | Baskets and Strainers<br>Drain Components |