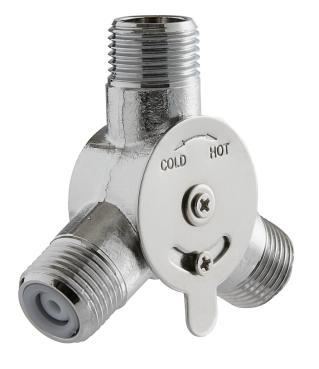

## **Manual Mixing Valve with Check Valves for Sensor Faucets**

Item #190CYS660

## **Special Features**

- Easily adjusts temperature, 2.2 GPM flow rate
- Sets a single water temperature going to the faucet
- For use with a wide range of faucets from popular brands
- 1/2" connections
- Direct replacement for original part