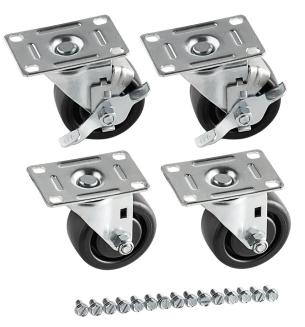

## Beverage-Air 00C31-031ABB Equivalent 3" Swivel Plate Casters for DW64, WTRCS36, WTRCS52, and WTRCS60 Series - 4/Set

Item #190CWPH59KIT

## **Special Features**

- Fits select Beverage-Air equipment
- 3" diameter; raises equipment height by 4"
- 2 casters with brake, 2 casters without brake

## **Technical Data**

| Diameter          | 3 Inches        |
|-------------------|-----------------|
| Height Increase   | 4 Inches        |
| Application       | Refrigeration   |
| Caster Type       | Plate           |
| Features          | Brakes Included |
| Number of Casters | 4 Casters       |
| Туре              | Casters         |