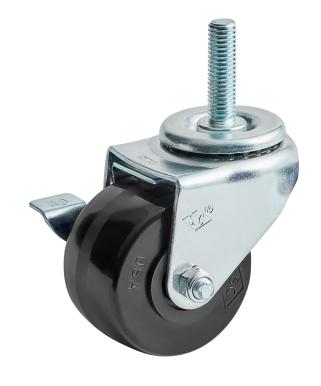

## **Beverage-Air Equivalent 3" Swivel Stem Caster with Brake for LV Series**

Item #190CW33375PH

## **Special Features**

- Fits select Beverage-Air LV series units
- 3" diameter; raises equipment height by 3 3/4"
- Includes brake

## **Technical Data**

| 4 Inches     |  |
|--------------|--|
| 1 3/4 Inches |  |
| 1 3/4 Inches |  |
| 1/2 Inch     |  |
| 3 Inches     |  |
| 500 lb.      |  |
| Swivel       |  |
| Stem         |  |
|              |  |

## **Technical Data**

| Features       | Brakes Included |
|----------------|-----------------|
| Туре           | Casters         |
| Wheel Material | Phenolic        |

**MARNING:** This product can expose you to chemicals including lead, which are known to the State of California to cause cancer and birth defects or other reproductive harm. For more information, go to <a href="https://www.p65warnings.ca.gov">www.p65warnings.ca.gov</a>.