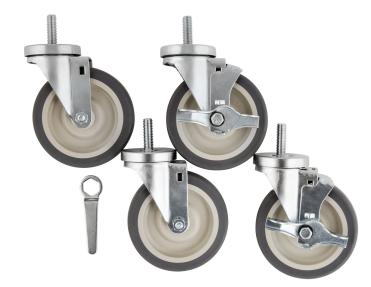

## Beverage-Air 61C01-014D-01 Equivalent 5" Swivel Stem Casters - 4/Set

Item #190CW2STP68

## **Special Features**

- Fits select Beverage-Air equipment
- 5" diameter; raises equipment height by 6"
- 2 casters with brake, 2 casters without brake
- · Includes hex wrench