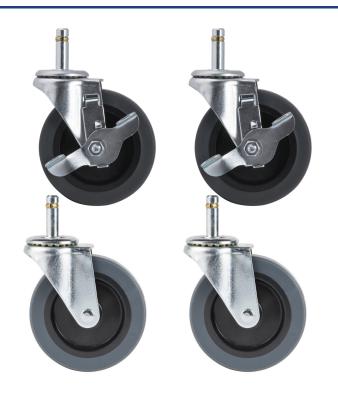

## Carlisle Equivalent 4" Swivel Stem Casters for Fold 'N Go Carts - 4/Set

Item #190CRSSC4

## **Special Features**

- Direct replacement for original part
- Fits Carlisle Fold 'N Go folding carts
- 4" diameter non-marking rubber wheel, heavy-duty design
- 4 casters total, 2 casters with brake

## **Technical Data**

| Diameter          | 4 Inches                           |
|-------------------|------------------------------------|
| Application       | Mobile Storage and Tables / Stands |
| Caster Type       | Stem                               |
| Features          | Brakes Included                    |
| Number of Casters | 4 Casters                          |
| Shape             | Round                              |
| Туре              | Casters                            |
| Usage             | Dollies<br>Utility / Bussing Carts |