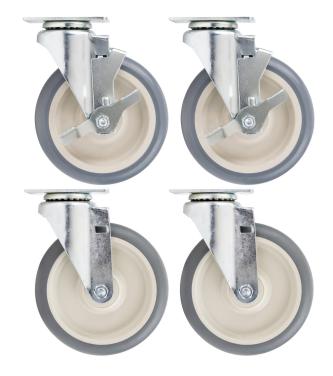

## **6" Swivel Plate Casters - 4/Set**

Item #190CCASTER4

## **Special Features**

- 6" diameter
- 4 casters total, 2 casters with brake
- Raises unit by 7 1/8"

## **Technical Data**

| Width           | 1 1/4 Inches                       |
|-----------------|------------------------------------|
| Diameter        | 6 Inches                           |
| Plate Length    | 3 5/8 Inches                       |
| Plate Width     | 2 3/8 Inches                       |
| Height Increase | 7 1/8 Inches                       |
| Application     | Mobile Storage and Tables / Stands |
| Bolt Pattern    | 1 3/4" x 2 7/8"                    |
| Caster Type     | Plate                              |
| Features        | Brakes Included                    |