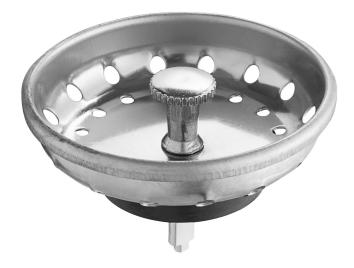

## 3 1/2" Sink Basket Strainer with Fixed Post

Item #190BSKSTR

## **Special Features**

- Universal fit works on most sinks with a 3 1/2" basket drain and post connection
- Prevents drain clogs and catches debris for easier disposal
- Fixed post connection with rubber stopper for snug fit