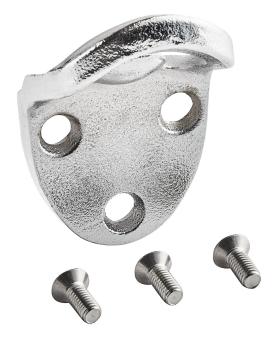

## **Surface Mount Bottle Opener**

Item #190BOTLOPENR

## **Special Features**

- Simple to mount with included mounting screws
- Easy to replace
- Quickly opens bottle caps
- Mounting holes are 1" apart
- 15/8" long

## **Technical Data**

| Width  | 1 3/4 Inches   |  |
|--------|----------------|--|
| Height | 2 Inches       |  |
| Color  | Silver         |  |
| Style  | Mounted        |  |
| Туре   | Bottle Openers |  |