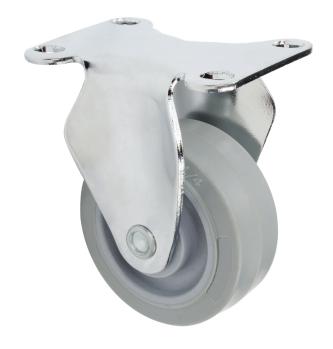

## **3" Rear Fixed Caster for Ingredient Bins**

Item #19060430

## **Special Features**

- 3" diameter
- Hardware sold separately

## **Technical Data**

| Height 4 1/4 Inches  Plate Length 3 5/8 Inches  Plate Width 2 1/2 Inches  Wheel Width 1 1/4 Inches  Wheel Diameter 3 Inches  Application Mobile Storage and Tables / Stands  Bolt Pattern 1 3/4" x (2 13/16" - 3 1/16") |
|-------------------------------------------------------------------------------------------------------------------------------------------------------------------------------------------------------------------------|
| Plate Width 2 1/2 Inches  Wheel Width 1 1/4 Inches  Wheel Diameter 3 Inches  Application Mobile Storage and Tables / Stands                                                                                             |
| Wheel Width 1 1/4 Inches  Wheel Diameter 3 Inches  Application Mobile Storage and Tables / Stands                                                                                                                       |
| Wheel Diameter 3 Inches  Application Mobile Storage and Tables / Stands                                                                                                                                                 |
| Application Mobile Storage and Tables / Stands                                                                                                                                                                          |
|                                                                                                                                                                                                                         |
| <b>Bolt Pattern</b> 1 3/4" x (2 13/16" - 3 1/16")                                                                                                                                                                       |
|                                                                                                                                                                                                                         |
| Capacity 275 lb.                                                                                                                                                                                                        |
| Caster Type Plate                                                                                                                                                                                                       |
| Features Non-Braking                                                                                                                                                                                                    |