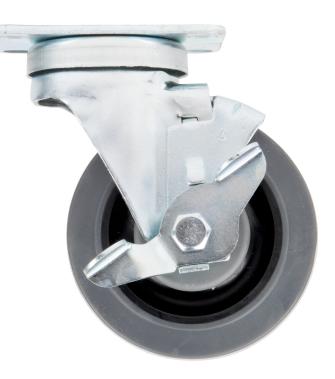

## **Swivel Plate Caster with Brake**

Item #1904964RB

## **Technical Data**

| Height         | 5 1/4 Inches                  |
|----------------|-------------------------------|
| Plate Length   | 3 5/8 lnches                  |
| Plate Width    | 2 1/2 Inches                  |
| Wheel Width    | 1 1/4 Inches                  |
| Wheel Diameter | 4 Inches                      |
| Application    | Cooking Equipment             |
| Bolt Pattern   | 1 3/4" x (2 13/16" - 3 1/16") |
| Capacity       | 325 lb.                       |
| Caster Type    | Plate                         |
| Features       | Brakes Included               |
|                |                               |

## **Technical Data**

| Number of Casters | 1 Caster                    |
|-------------------|-----------------------------|
| Туре              | Casters<br>Mechanical Parts |
| Wheel Material    | TPR Rubber                  |