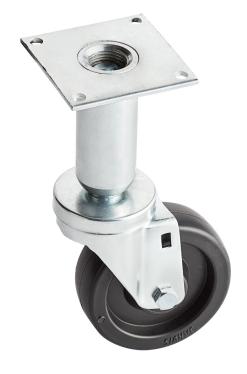

## Pitco Equivalent 4" Swivel Adjustable Height Plate Caster for Fryers

Item #190436PITS

## **Special Features**

- Direct replacement for original part
- For use with Pitco fryers
- Does not have a brake
- Raises unit by 9" 10"
- Makes equipment mobile for easy cleaning and maintenance

## **Technical Data**

| Height         | 9 - 10 Inches             |  |
|----------------|---------------------------|--|
| Plate Length   | 3 1/4 Inches              |  |
| Plate Width    | 3 1/4 Inches              |  |
| Wheel Width    | 1 1/4 Inches              |  |
| Wheel Diameter | 4 Inches                  |  |
| Application    | Cooking Equipment         |  |
| Bolt Pattern   | 2 5/8" x 2 5/8"           |  |
| Caster Type    | Plate                     |  |
| Features       | Adjustable<br>Non-Braking |  |