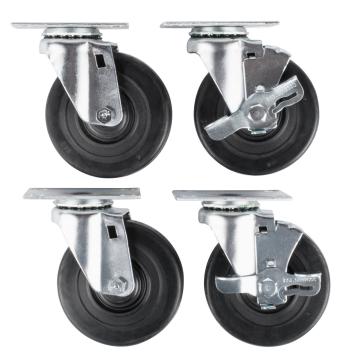

## 4" Swivel Casters - 4/Set

Item #19038099V

## **Special Features**

- Set of (4) 4"casters, 2 with brakes
- Swivel mounting allows for a full range of movement
- Included mounting bolts allow for a quick and easy installation
- Durable, non-marking design

## **Technical Data**

| Diameter          | 4 Inches          |
|-------------------|-------------------|
| Application       | Holding Equipment |
| Features          | Brakes Included   |
| Number of Casters | 4 Casters         |
| Туре              | Casters           |