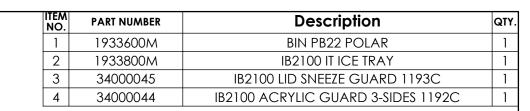

ALL DIMENSIONS ARE IN INCHES, NOMINAL, & SUBJECT TO CHANGE WITHOUT NOTICE. ALL DIMENSIONS ON ROTATIONAL MOLDED PARTS ARE SUBJECT TO A  $\pm$  3% TOLERANCE.

|         | DO NOT SCALE | DRAWN BY | DATE       | 7 |
|---------|--------------|----------|------------|---|
| STATUS: | Released     | SB       | 10/07/2013 |   |
|         |              |          |            |   |

© SNYDER INDUSTRIES INC., 2013

ALL DIMENSIONS, DESIGNS, AND INFORMATION ON THIS PRINT MUST BE CONSIDERED PROPRIETARY TO SNYDER INDUSTRIES, INC. AND MAY NOT BE USED, COPIED, OR DISTRIBUTED WITHOUT WRITTEN PERMISSION OF AN OFFICER (OR HIS AGENT) OF THE FIRM.

BONAR PLASTICS TITLE:

1005 Atlantic Drive West Chicago, IL 60185 (630)293-0303 IB2100 WITH TRAY AND GUARD

SHEET 1 OF 1

(630)293-0303 PART NO.
www.bonarpla