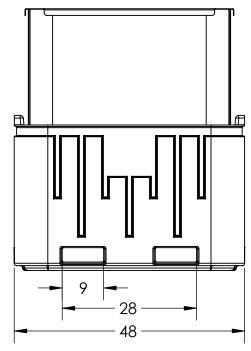

ALL DIMENSIONS ARE IN INCHES, NOMINAL, & SUBJECT TO CHANGE WITHOUT NOTICE. ALL DIMENSIONS ON ROTATIONAL MOLDED PARTS ARE SUBJECT TO A  $\pm$  3% TOLERANCE.

|         | DO NOT SCALE | DRAWN BY | DATE       | 7 |
|---------|--------------|----------|------------|---|
| STATUS: | Released     | SB       | 10/07/2013 |   |
|         |              |          |            |   |