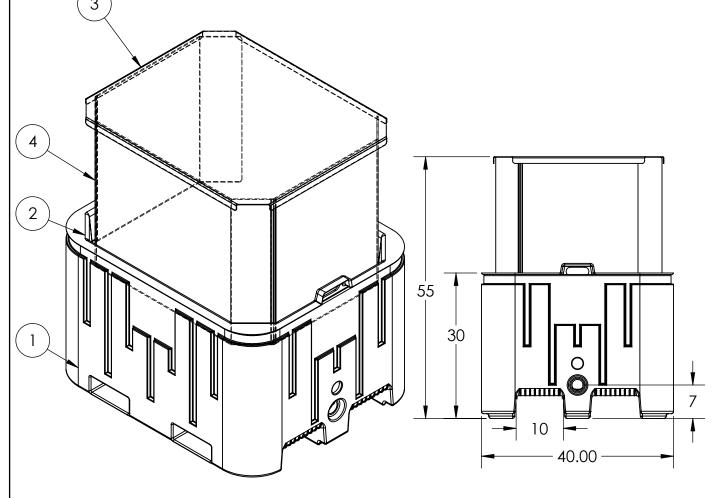

ALL DIMENSIONS ARE IN INCHES, NOMINAL, & SUBJECT TO CHANGE WITHOUT NOTICE. ALL DIMENSIONS ON ROTATIONAL MOLDED PARTS ARE SUBJECT TO A  $\pm$  3% TOLERANCE.

|         | DO NOT SCALE | DRAWN BY | DATE       | 7 |
|---------|--------------|----------|------------|---|
| STATUS: | Released     | SB       | 10/07/2013 |   |
|         |              |          |            |   |