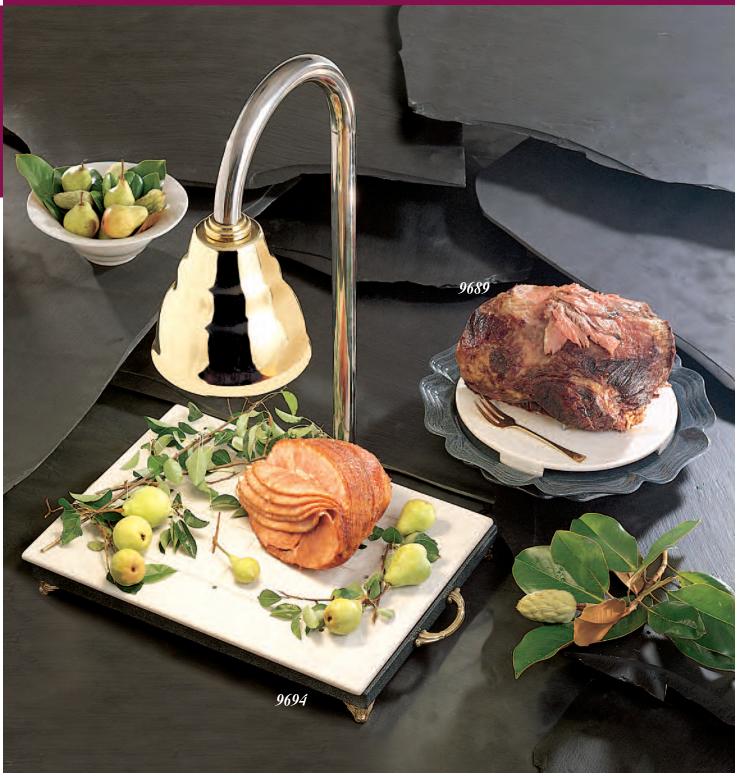

## CARVING STATIONS

| *Lazy Susan Revolving Carving Station                                                 | ~ | 9689SP | 18" X 18" X 2 1/4"  |
|---------------------------------------------------------------------------------------|---|--------|---------------------|
| *Carving Station w/ Heat Lamp, Brass Legs, Sandstone Frame & Bonstone Cutting Surface | ~ | 9694   | 24" X 18" X 30 1/2" |
| *Carving Station Chrome                                                               |   | 9694CH | 24" X 18" X 30 1/2" |

 $<sup>\</sup>ensuremath{\mathsf{SP}}\xspace=\ensuremath{\mathsf{Special}}$  Order - Please contact customer service for further information.

Components UL Listed - 100 watts; 120 volts AC Bonstone Cutting Board - Almond Only

✓ Indicates that the product is shown.