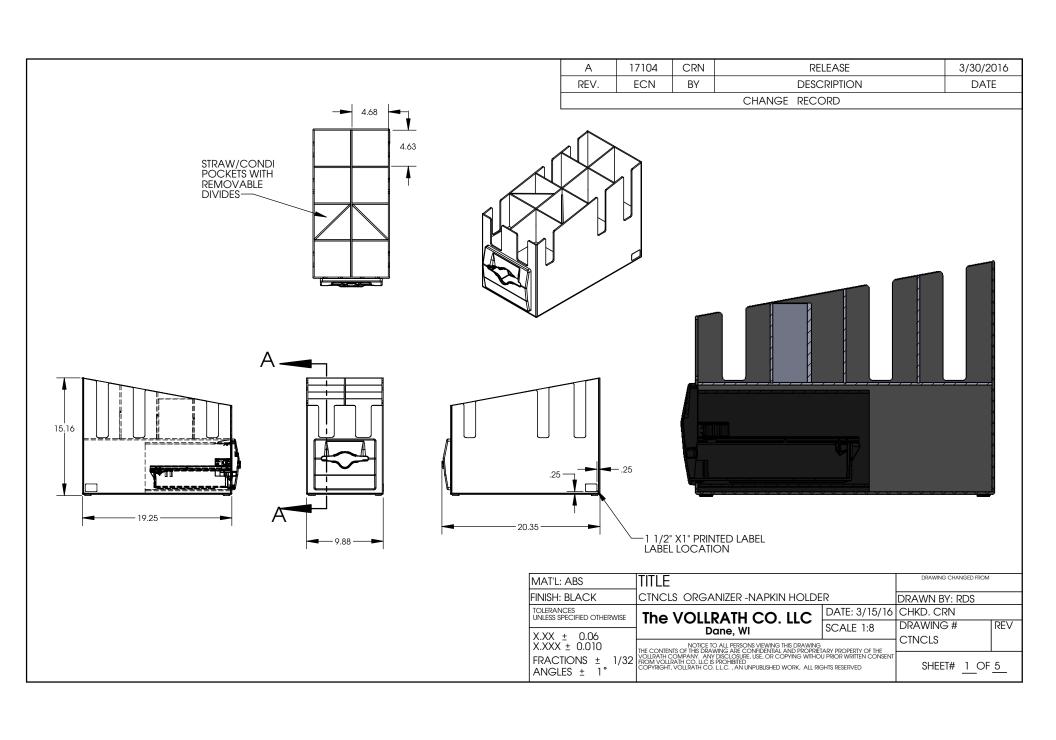

| ITEM NO. | DESCRIPTION                      | QTY. |
|----------|----------------------------------|------|
| 1        | BOTTOM                           | 1    |
| 2        | TOP PANEL                        | 1    |
| 3        | RIGHT SIDE                       | 1    |
| 4        | LEFT SIDE                        | 1    |
| 5        | BLACK FACEPLATE 8405006BB3       | 1    |
| 6        | BACK                             | 1    |
| 7        | MAIN PARTITION                   | 1    |
| 8        | DIVIDER                          | 3    |
| 9        | PARTITION                        | 2    |
| 10       | BUTTON DETENT SNAP 91003         | 1    |
| 11       | NAPKIN TOP                       | 1    |
| 12       | NAPKIN RIGHT SIDE                | 1    |
| 13       | 8014034 BS-