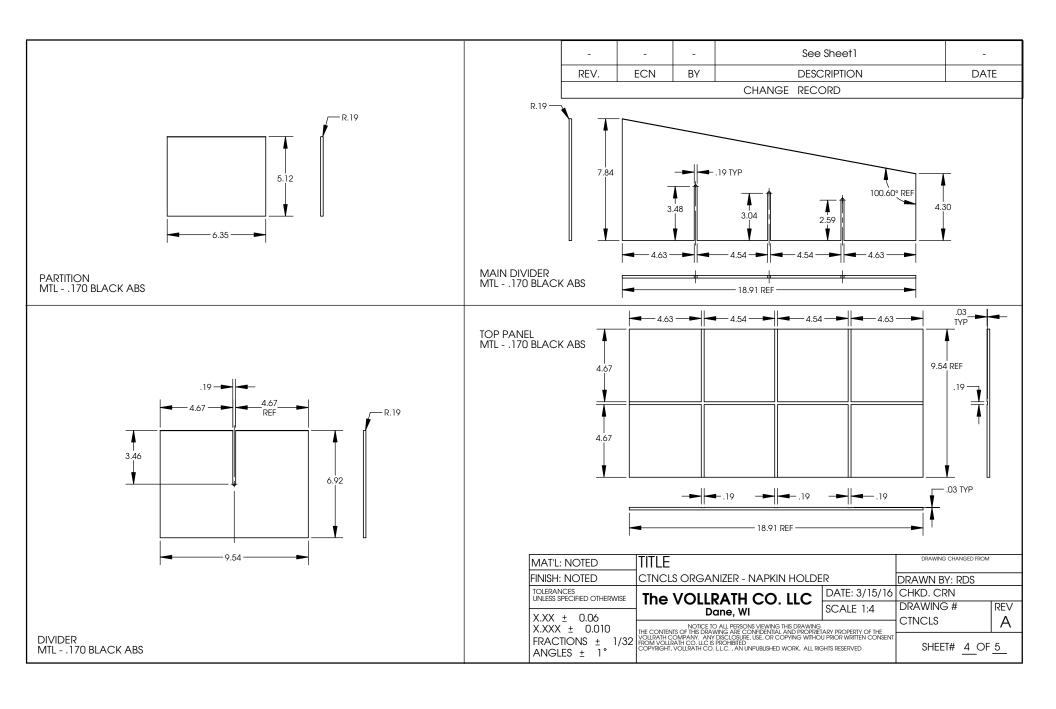

| ITEM NO. | DESCRIPTION                      | QTY. |
|----------|----------------------------------|------|
| 1        | BOTTOM                           | 1    |
| 2        | TOP PANEL                        | 1    |
| 3        | RIGHT SIDE                       | 1    |
| 4        | LEFT SIDE                        | 1    |
| 5        | BLACK FACEPLATE 8405006BB3       | 1    |
| 6        | BACK                             | 1    |
| 7        | MAIN PARTITION                   | 1    |
| 8        | DIVIDER                          | 3    |
| 9        | PARTITION                        | 2    |
| 10       | BUTTON DETENT SNAP 91003         | 1    |
| 11       | NAPKIN TOP                       | 1    |
| 12       | NAPKIN RIGHT SIDE                | 1    |
| 13       | 8014034 BS-24 BUMPER             | 4    |
| 14       | NAPKIN LEFT SIDE                 | 1    |
| 15       | LABEL, 1 1/2 X 1 PRINTED         | 1    |
| 16       | NAPKIN BOTTOM                    | 1    |
| 17       | RIVET, 917                       | 2    |
| 18       | DRAWER, 84300B                   | 1    |
| 19       | GUIDE RAILS (L&R) 84280B         | 1    |
| 20       | LATCH 8401                       | 1    |
| 21       | FACE PLATE                       | 1    |
| 22       | PRESSURE PLATE 8411B (NOT SHOWN) | 1    |