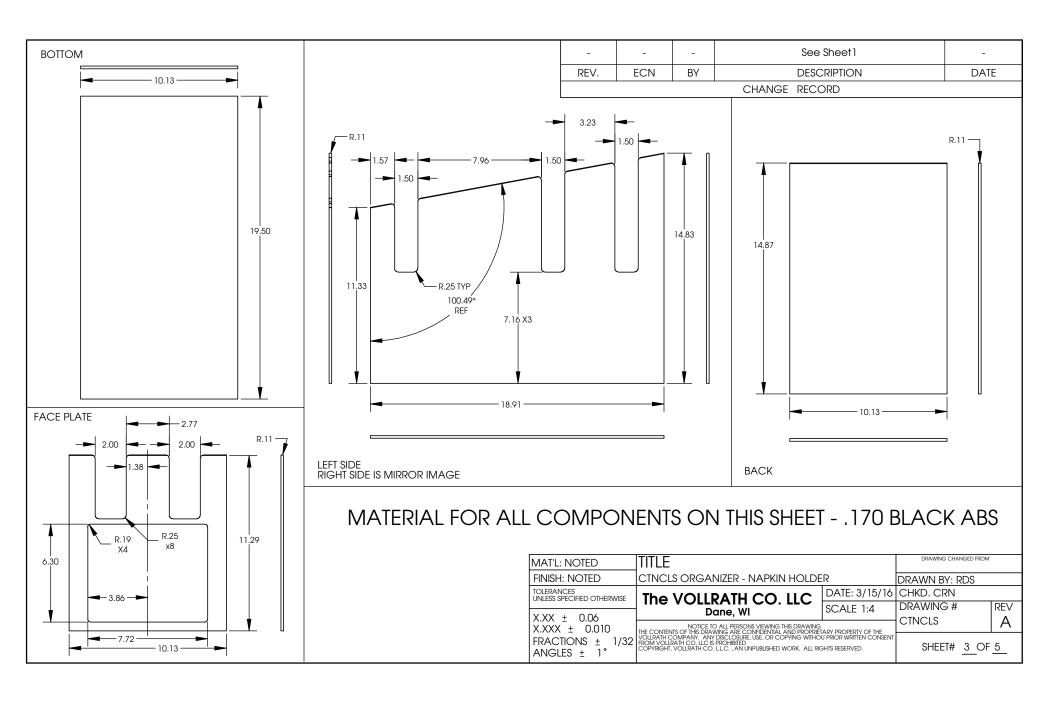

| DRAWING #            | REV |
| X.XXX ± 0.010                             | NOTICE TO ALL PERSONS VIEWING THIS DRAWING  NOTICE TO ALL PERSONS VIEWING THIS DRAWING  NOTICE TO ALL PERSONS VIEWING THIS DRAWING  NOTICE THE VOLUMENT OF THE VIEW WITHOUT PROPERTY OF THE  VOLUMENT OF LICE S PROHIBITED  OPPMIGHT, VOLUMENT OF LICE, AN UNPUBLISHED WORK, ALL RIGHTS RESERVED |               | CTNCLS               | A   |
| FRACTIONS ± 1/32<br>ANGLES + 1°           |                                                                                                                                                                                                                                                                                                  |               | SHEET# 2 OF 5        |     |