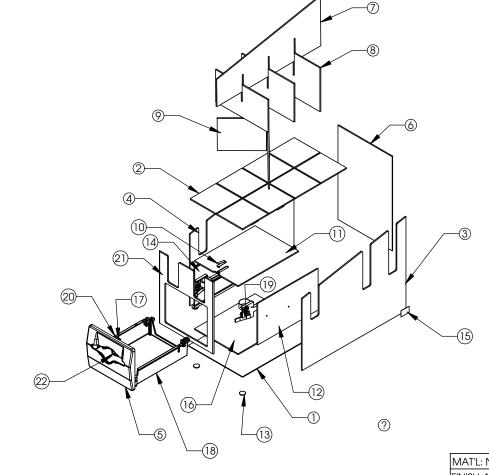

| ITEM NO. | DESCRIPTION                      | QTY. |
|----------|----------------------------------|------|
| 1        | BOTTOM                           | 1    |
| 2        | TOP PANEL                        | 1    |
| 3        | RIGHT SIDE                       | 1    |
| 4        | LEFT SIDE                        | 1    |
| 5        | BLACK FACEPLATE 8405006BB3       | 1    |
| 6        | BACK                             | 1    |
| 7        | MAIN PARTITION                   | 1    |
| 8        | DIVIDER                          | 3    |
| 9        | PARTITION                        | 2    |
| 10       | BUTTON DETENT SNAP 91003         | 1    |
| 11       | NAPKIN TOP                       | 1    |
| 12       | NAPKIN RIGHT SIDE                | 1    |
| 13       | 8014034 BS-24 BUMPER             | 4    |
| 14       | NAPKIN LEFT SIDE                 | 1    |
| 15       | LABEL, 1 1/2 X 1 PRINTED         | 1    |
| 16       | NAPKIN BOTTOM                    | 1    |
| 17       | RIVET, 917                       | 2    |
| 18       | DRAWER, 84300B                   | 1    |
| 19       | GUIDE RAILS (L&R) 84280B         | 1    |
| 20       | LATCH 8401                       | 1    |
| 21       | FACE PLATE                       | 1    |
| 22       | PRESSURE PLATE 8411B (NOT SHOWN) | 1    |

| MAT'L: NOTED                              | TITLE                                                                                                                                                                                                                                                                                            |               | DRAWING CHANGED FROM |     |
|-------------------------------------------|--------------------------------------------------------------------------------------------------------------------------------------------------------------------------------------------------------------------------------------------------------------------------------------------------|---------------|----------------------|-----|
| FINISH: NOTED                             | CTNCLS ORGANIZER - NAPKIN HOLDER                                                                                                                                                                                                                                                                 |               | DRAWN BY: RDS        |     |
| TOLERANCES<br>UNI ESS SPECIFIED OTHERWISE | The VOLLRATH CO. LLC                                                                                                                                                                                                                                                                             | DATE: 3/15/16 | CHKD. CRN            |     |
| X.XX + 0.06                               | Dane, WI                                                                                                                                                                                                                                                                                         | SCALE 1:12    | DRAWING #            | REV |
| X.XXX ± 0.010                             | NOTICE TO ALL PERSONS VIEWING THIS DRAWING  NOTICE TO ALL PERSONS VIEWING THIS DRAWING  NOTICE TO ALL PERSONS VIEWING THIS DRAWING  NOTICE THE VOLUMENT OF THE VIEW WITHOUT PROPERTY OF THE  VOLUMENT OF LICE S PROHIBITED  OPPMIGHT, VOLUMENT OF LICE, AN UNPUBLISHED WORK, ALL RIGHTS RESERVED |               | CTNCLS               | A   |
| FRACTIONS ± 1/32<br>ANGLES + 1°           |                                                                                                                                                                                                                                                                                                  |               | SHEET# 2 OF 5        |     |