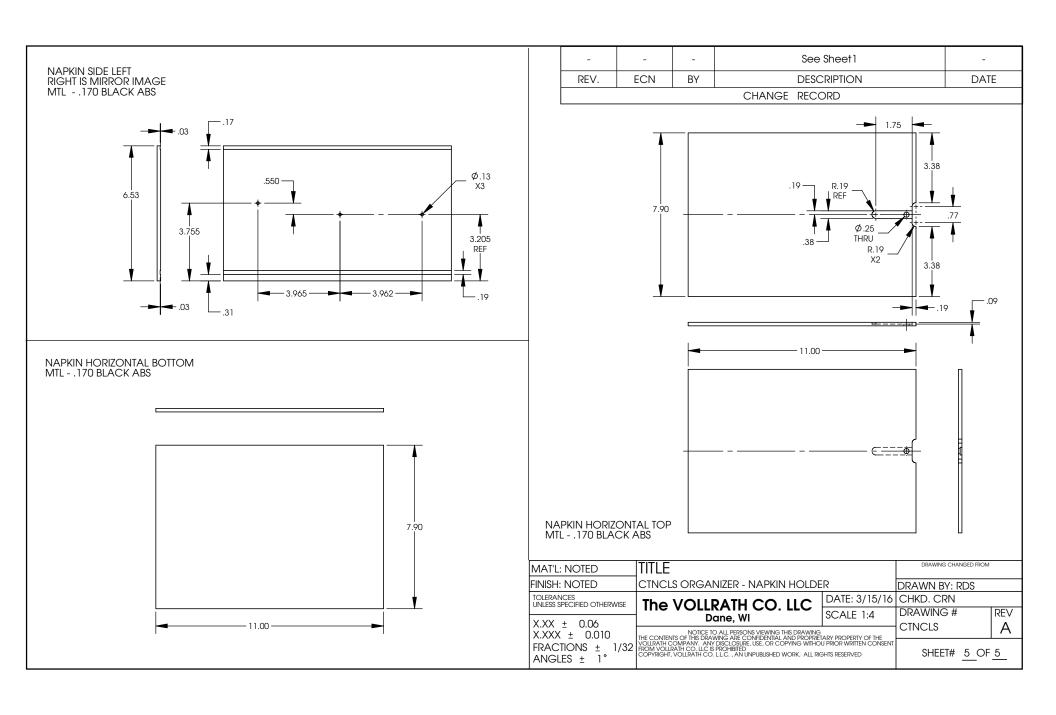

| ITEM NO. | DESCRIPTION                      | QTY. |
|----------|----------------------------------|------|
| 1        | BOTTOM                           | 1    |
| 2        | TOP PANEL                        | 1    |
| 3        | RIGHT SIDE                       | 1    |
| 4        | LEFT SIDE                        | 1    |
| 5        | BLACK FACEPLATE 8405006BB3       | 1    |
| 6        | BACK                             | 1    |
| 7        | MAIN PARTITION                   | 1    |
| 8        | DIVIDER                          | 3    |
| 9        | PARTITION                        | 2    |
| 10       | BUTTON DETENT SNAP 91003         | 1    |
| 11       | NAPKIN TOP                       | 1    |
| 12       | NAPKIN RIGHT SIDE                | 1    |
| 13       | 8014034 BS-24 BUMPER             | 4    |
| 14       | NAPKIN LEFT SIDE                 | 1    |
| 15       | LABEL, 1 1/2 X 1 PRINTED         | 1    |
| 16       | NAPKIN BOTTOM                    | 1    |
| 17       | RIVET, 917                       | 2    |
| 18       | DRAWER, 84300B                   | 1    |
| 19       | GUIDE RAILS (L&R) 84280B         | 1    |
| 20       | LATCH 8401                       | 1    |
| 21       | FACE PLATE                       | 1    |
| 22       | PRESSURE PLATE 8411B (NOT SHOWN) | 1    |