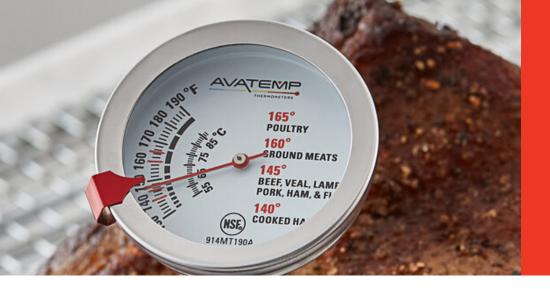

## #914MT190A

| TEMPERATURE      | <b>TEMPERATURE</b> 130-190°F, 55-87°C |  |
|------------------|---------------------------------------|--|
| ACCURACY         | +/- 2°F, +/- 1°C                      |  |
| DISPLAY MATERIAL | Glass Lens                            |  |
| DISPLAY SIZE     | 2"                                    |  |
| HOUSING MATERIAL | Stainless Steel                       |  |
| STEM LENGTH      | 5"                                    |  |

## USDA Safe Minimum Cooking Temperatures:

| FOOD                                                               |                                    | INTERNAL TEMP.               |
|--------------------------------------------------------------------|------------------------------------|------------------------------|
| <b>Beef, Lamb, Veal</b><br>(Steak, Roast, Chops)                   | **                                 | 145°F / 63°C                 |
| <b>Ground Meat &amp; Meat Mixtures</b><br>(Beef, Veal, Lamb, Pork) |                                    | 160°F / 71°C                 |
| <b>Pork &amp; Ham</b><br>(Fresh) <sup>*</sup>                      |                                    | 145°F / 63°C                 |
| Cooked Ham                                                         | USDA Packaged<br>Non <b>-</b> USDA | 140°F / 60°C<br>165°F / 74°C |
| <b>Poultry</b><br>(All Chicken & Turkey)                           | )                                  | 165°F / 74°C                 |
| <b>Seafood</b><br>(Fish & Shellfish)                               |                                    | 145°F / 63°C                 |