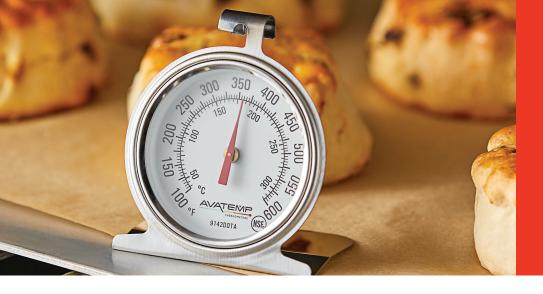

## **OVEN THERMOMETER**

## #9142DOTA

| TEMPERATURE RANGE | 100-600°F, 40-315°C |
|-------------------|---------------------|
| ACCURACY          | +/- 5°F, +/- 5°C    |
| DISPLAY MATERIAL  | Glass Lens          |
| DISPLAY SIZE      | 2½"                 |
| HOUSING MATERIAL  | Stainless Steel     |