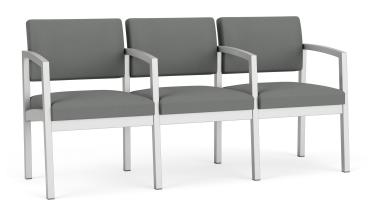

# Lenox Steel 3 Seats w/Center Arms

#### Lenox Steel 3 Seats with Center Arms

Item Number: LS3103.SSV-010HAS

## **CONFIGURATION**

Steel Frame Finish Back Upholstery

Seat Upholstery

Silver

Open House Asteroid Open House Asteroid

### **PRODUCT SPECIFICATIONS**

Seat Width 19.5
Seat Height 18.5
Arm Height 25.5
Weight Capacity Ibs 300
Ganging Brackets Avail Yes

Overall Dimensions WxDxH 64.5x24.5x32

Carton Quantity 1
Ships FedEx Yes
Shipping Weight lbs 66
Shipping Volume cu ft 10.1