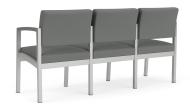

# Lenox Steel 3 Seats w/Center Arms

#### Lenox Steel 3 Seats with Center Arms

Item Number: LS3103.SSV-010HAS

## **CONFIGURATION**

Steel Frame Finish Back Upholstery

Seat Upholstery

Silver

Open House Asteroid Open House Asteroid

### **PRODUCT SPECIFICATIONS**

Seat Width 19.5
Seat Height 18.5
Arm Height 25.5
Weight Capacity Ibs 300
Ganging Brackets Avail Yes

Overall Dimensions WxDxH 64.5x24.5x32

Carton Quantity 1
Ships FedEx Yes
Shipping Weight lbs 66
Shipping Volume cu ft 10.1