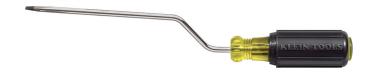

## Rapi-Driv® Screwdriver, 3/16-Inch Cabinet, 6-Inch Shank

Save time and effort, especially on long-threaded screws in switch plates, light fixtures, etc. with Klein's Rapi-Driv® screwdriver. Crank-action gets the job done fast with less fatigue. Cushion-Grip™ handle provides greater torque and comfort. The cabinet tip is precision-machined for exact fit.

## **Specifications**

| Tip Type:     | Cabinet        | Magnetic:        | No               |
|---------------|----------------|------------------|------------------|
| Tip Size:     | 3/16" (4.8 mm) | Shank Type:      | Round Rapi-Driv® |
| Shank Length: | 6" (15.2 cm)   | Material:        | Steel            |
| Insulated:    | No             | Handle Material: | Rubber           |
| Handle Color: | Black          | Overall Length:  | 9.75" (24.8 cm)  |
| w             | 0.0 (04.)      |                  |                  |