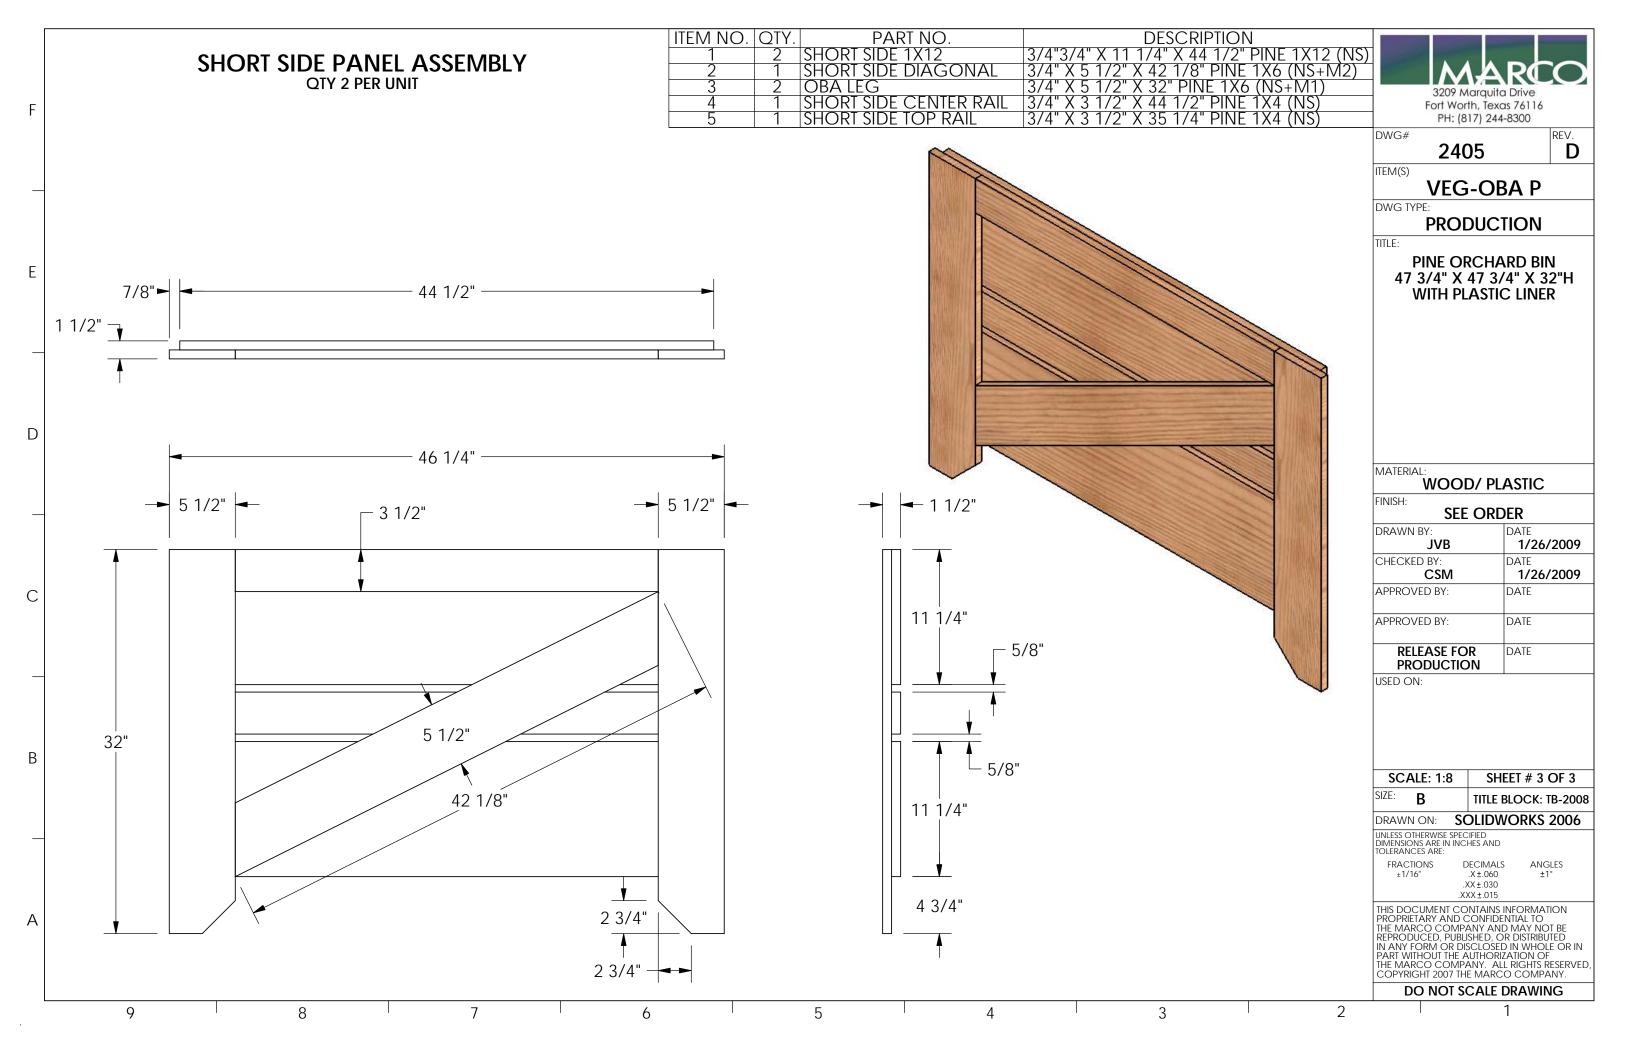

| PART WITHOUT THE AUTHORIZATION OF THE MARCO COMPANY. ALL RIGHTS RESI                                            |
|               | :        | CSM              | MODIFIED OB DIMS TO FIT LINERDELETE | D LATHDIMENSION DRAWING.  |          | 1-26-09                                                                 | COPYRIGHT 2007 THE MARCO COMPANY                                                                                |
|               |          |                  | ADD LINER BACK TO                   | DRAWING                   | MIKE B.  | 4-23-13                                                                 | DO NOT SCALE DRAWING                                                                                            |

D

С

В