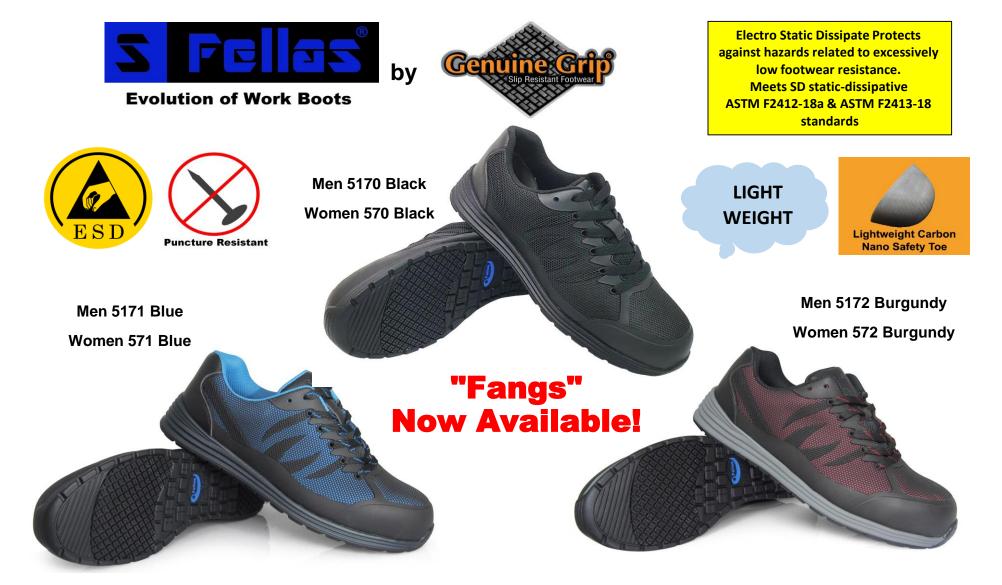

## 1233950321

| MEN   | 6 - 11.5, 12, 13, 14 |
|-------|----------------------|
| WOMEN | 5 - 10.5, 11         |

Comp Toe Styles Meeting

ASTM F 2413-18

M I C PR SD 100

- **♦** Electro Static Dissipate
- Puncture-Resistant
- Light Weight, Non-Metal Construction
- Shock Absorbing Polyurethane Cushion Mid-sole
- **♦** Genuine Grip® Slip-Resistant Rubber Outsole

- Removable Massaging Polyurethane Cushion Insole
- ◆ Carbon Nano Toe Meeting ASTM F 2412/3-18 M I C SD 100
- **♦ 100% Cruelty-Free. All Man-Made Material**
- **♦** Aegis Microbe Shield<sup>®</sup> Controls Odor, Staining, Deterioration
- ♦ Oil & Slip Resistant