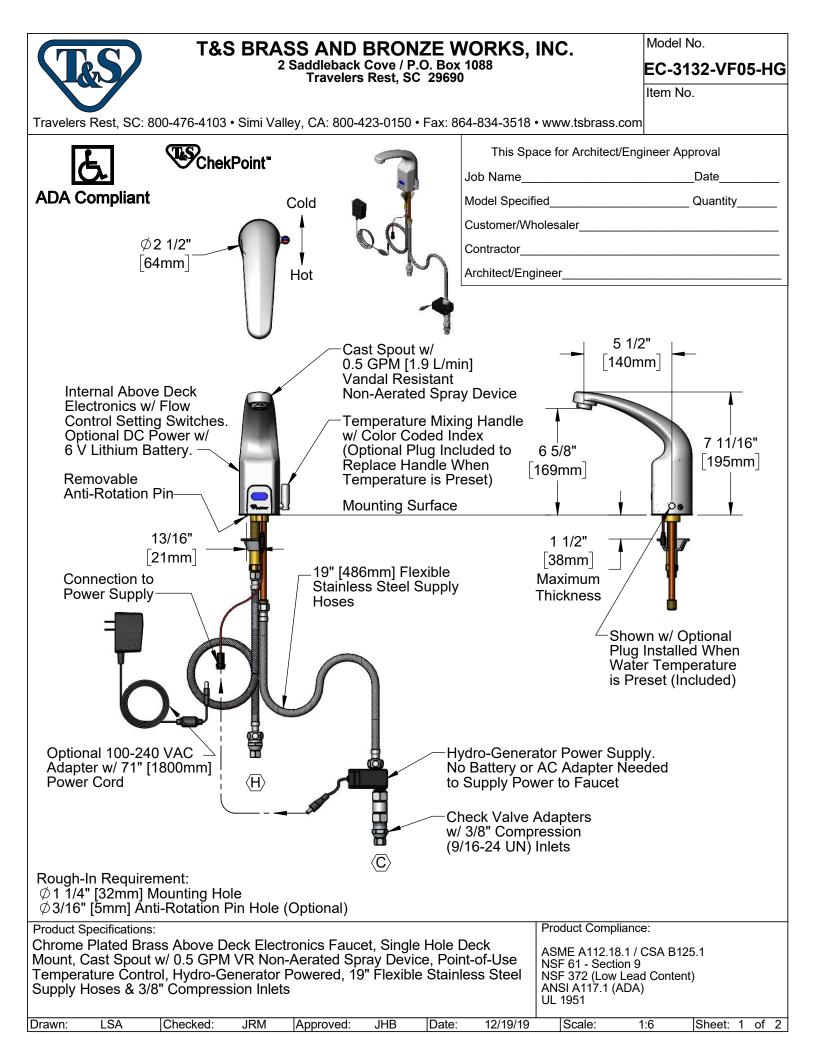

## T&S BRASS AND BRONZE WORKS, INC. 2 Saddleback Cove / P.O. Box 1088 Travelers Rest, SC 29690

Model No.

EC-3132-VF05-HG

Item No.

Travelers Rest, SC: 800-476-4103 • Simi Valley, CA: 800-423-0150 • Fax: 864-834-3518 • www.tsbrass.com

|                                                                                                                                                                                                                                                                                                                                                                                                                                                                                                                                                                     | ITEM<br>NO. | SALES NO.       | DESCRIPTION                                                                     |
|---------------------------------------------------------------------------------------------------------------------------------------------------------------------------------------------------------------------------------------------------------------------------------------------------------------------------------------------------------------------------------------------------------------------------------------------------------------------------------------------------------------------------------------------------------------------|-------------|-----------------|---------------------------------------------------------------------------------|
|                                                                                                                                                                                                                                                                                                                                                                                                                                                                                                                                                                     | 1           | B-0199-08-N05   | 0.5 GPM VR Spray Device, 13/16-27 Male                                          |
|                                                                                                                                                                                                                                                                                                                                                                                                                                                                                                                                                                     | 2           | 019087-45       | 6VDC Lithium Battery, CR-P2                                                     |
|                                                                                                                                                                                                                                                                                                                                                                                                                                                                                                                                                                     | 3           | 019088-45       | Auxiliary Power Connector Cable                                                 |
|                                                                                                                                                                                                                                                                                                                                                                                                                                                                                                                                                                     | 4           | 018544-45       | SS Flex Hose w/ Check Valve Adapter                                             |
|                                                                                                                                                                                                                                                                                                                                                                                                                                                                                                                                                                     | 5           | 5EF-0002        | Plug-In A/C Transformer                                                         |
|                                                                                                                                                                                                                                                                                                                                                                                                                                                                                                                                                                     | 6           | 019082-45       | Lever Asm & Body Screw Kit w/ L-Key                                             |
|                                                                                                                                                                                                                                                                                                                                                                                                                                                                                                                                                                     | 7           | EC-HYDROGEN-LF  | Low Flow Hydro-Generator                                                        |
|                                                                                                                                                                                                                                                                                                                                                                                                                                                                                                                                                                     | 8           | 017506-45       | 1/2" NPSM Swivel Coupling                                                       |
|                                                                                                                                                                                                                                                                                                                                                                                                                                                                                                                                                                     | 9           | 019086-45       | Body Plug, Pre-Set Temperature                                                  |
| <ul> <li>Flow Control Switches are Located Behind the Sensor.<br/>Remove Battery to Access Switches.</li> <li>* Switches are set to DEFAULT position:         <ul> <li>Auto Time Out = 15 seconds</li> <li>Shut Off Delay = 1 second</li> <li>Auto Flush = OFF</li> </ul> </li> <li>* Available Water Flow Control Selections:         <ul> <li>Auto Time Out: 15 sec, 30 sec, 45 sec, 60 sec, 3 min, 20 min</li> <li>Shut Off Delay: 1 sec, 10 sec, 15 sec, 30 sec</li> <li>Auto Flush (30 Seconds After Every 12 Inactive Hours): ON or OF</li> </ul> </li> </ul> |             |                 |                                                                                 |
|                                                                                                                                                                                                                                                                                                                                                                                                                                                                                                                                                                     |             |                 |                                                                                 |
|                                                                                                                                                                                                                                                                                                                                                                                                                                                                                                                                                                     | •           |                 |                                                                                 |
|                                                                                                                                                                                                                                                                                                                                                                                                                                                                                                                                                                     |             |                 | 015425-45 018543-45<br>R Aerator Key Torx T-20 VR L-Key                         |
| Product Specifications:                                                                                                                                                                                                                                                                                                                                                                                                                                                                                                                                             |             |                 | Product Compliance:                                                             |
| Chrome Plated Brass Above Deck Electronics Faucet, Single Hole Deck<br>Mount, Cast Spout w/ 0.5 GPM VR Non-Aerated Spray Device, Point-of-Use<br>Temperature Control, Hydro-Generator Powered, 19" Flexible Stainless Steel<br>Supply Hoses & 3/8" Compression Inlets                                                                                                                                                                                                                                                                                               |             |                 | Use NSF 61 - Section 9<br>Steel NSF 372 (Low Lead Content)<br>ANSI A117.1 (ADA) |
| Drawn: LSA Checked: JRM                                                                                                                                                                                                                                                                                                                                                                                                                                                                                                                                             | Approve     | ed: JHB Date: 1 | 2/19/19 Scale: NTS Sheet: 2 of 2                                                |