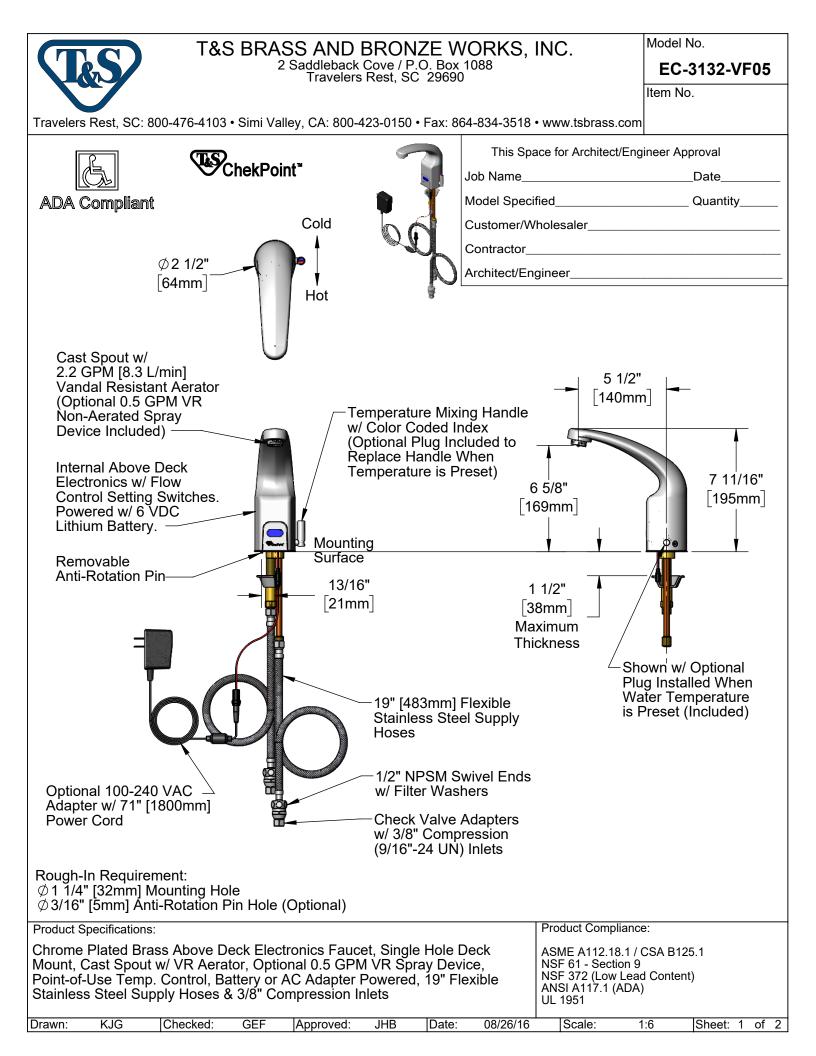

## T&S BRASS AND BRONZE WORKS, INC. 2 Saddleback Cove / P.O. Box 1088 Travelers Rest, SC 29690

Model No.

EC-3132-VF05

Item No.

| Travelers Rest, SC: 800-476-4103 • Simi Valley, CA: 800-423-0150 • Fax: 864-834-3518 • WWW.tsbrass.com                                                                                                                                                                                                    |                      |                                                                   |                                                                                                                                        |
|-----------------------------------------------------------------------------------------------------------------------------------------------------------------------------------------------------------------------------------------------------------------------------------------------------------|----------------------|-------------------------------------------------------------------|----------------------------------------------------------------------------------------------------------------------------------------|
|                                                                                                                                                                                                                                                                                                           | ITEM<br>NO.          | SALES NO.                                                         | DESCRIPTION                                                                                                                            |
|                                                                                                                                                                                                                                                                                                           | 1                    | B-0199-08-N05                                                     | VR 0.5 GPM Non-Aerated Spray<br>Device, 13/16-27 UN Male w/ Key                                                                        |
|                                                                                                                                                                                                                                                                                                           | 2                    | 019087-45                                                         | 6 VDC Lithium Battery, CR-P2                                                                                                           |
|                                                                                                                                                                                                                                                                                                           | 3                    | 019088-45                                                         | Auxiliary Power Connector Cable                                                                                                        |
|                                                                                                                                                                                                                                                                                                           | 4                    | 019082-45                                                         | Lever Am & Body Screw Kit w/ L-Key                                                                                                     |
|                                                                                                                                                                                                                                                                                                           | 5                    | 018544-45                                                         | Flexible Stainless Steel Hose w/ Check Valve Adapter                                                                                   |
|                                                                                                                                                                                                                                                                                                           | 6                    | 5EF-0002                                                          | A/C Transformer                                                                                                                        |
|                                                                                                                                                                                                                                                                                                           | 7                    | 019086-45                                                         | Body Plug, Pre-Set Temperature                                                                                                         |
| <ul> <li>A maximum of (8) ChekPoint faucets can be powered by EC-HARDWIRE ChekPoint Hardwire AC Transformer when connected using EC-ADEWIRE cables. (Both sold separately)</li> <li>(3)</li> </ul>                                                                                                        |                      |                                                                   |                                                                                                                                        |
|                                                                                                                                                                                                                                                                                                           | _ever H<br>e-setting | Plug Replaces<br>andle When<br>g Temperature<br>h Inside of Body) | ( <b>)</b><br>015425-45 018543-45<br>VR Aerator Key Torx T-20 VR L-Key                                                                 |
| <ul> <li>Flow Control Switches are Located Behind the Sensor.</li> <li>Remove Battery to Access Switches.</li> <li>* Switches are set to DEFAULT position:</li> <li>- Auto Time Out = 15 seconds</li> <li>- Shut Off Delay = 1 second</li> <li>- Auto Flush = OFF</li> </ul>                              |                      |                                                                   |                                                                                                                                        |
| * Available Water Flow Control Selections:<br>- Auto Time Out: 15 sec, 30 sec, 45 sec, 60 sec, 3 min, 20 min<br>- Shut Off Delay: 1 sec, 10 sec, 15 sec, 30 sec<br>- Auto Flush (30 Seconds After Every 12 Inactive Hours): ON or OFF                                                                     |                      |                                                                   |                                                                                                                                        |
| Product Specifications:<br>Chrome Plated Brass Above Deck Electronics Faucet, Single Hole Deck<br>Mount, Cast Spout w/ VR Aerator, Optional 0.5 GPM VR Spray Device,<br>Point-of-Use Temp. Control, Battery or AC Adapter Powered, 19" Flexible<br>Stainless Steel Supply Hoses & 3/8" Compression Inlets |                      |                                                                   | Product Compliance:<br>ASME A112.18.1 / CSA B125.1<br>NSF 61 - Section 9<br>NSF 372 (Low Lead Content)<br>ANSI A117.1 (ADA)<br>UL 1951 |