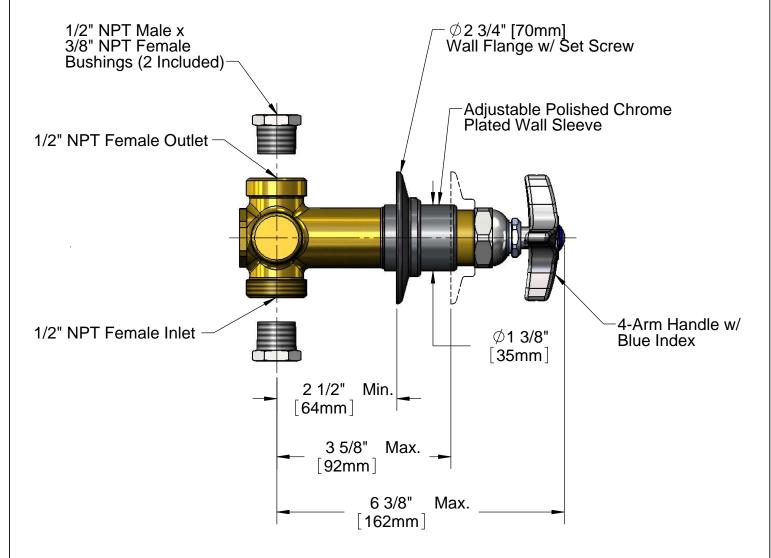

## T&S BRASS AND BRONZE WORKS, INC.

2 Saddleback Cove / P.O. Box 1088 Travelers Rest, SC 29690

Model No.

0RK2

#A2601 Item No.

| ravolare Pact SC: 900 476 4102  | Simi Vallov   | CA: 800-423-0150   | Fax: 864-834-3518 www.tsbrass.com  |
|---------------------------------|---------------|--------------------|------------------------------------|
| 1avelets Rest, 50. 600-476-4103 | Sillii valley | , CA. 000-423-0130 | rax. 604-634-33 16 www.tsbiass.com |

This Space for Architect/Engineer Approval

Job Name\_\_\_\_\_\_Date\_\_\_\_

Model Specified\_\_\_\_\_\_Quantity\_\_\_\_

Customer/Wholesaler\_\_\_\_\_

Contractor\_\_\_\_\_

Architect/Engineer\_\_\_\_\_

| Product Specifications:                                             | Drawn        | Checked | Approved |
|---------------------------------------------------------------------|--------------|---------|----------|
| Shutoff / Control Valve w/ Adjustable Wall Flange & Four Arm Handle | DMH          | JRM     | JHB      |
|                                                                     | Scale:       |         | Date:    |
|                                                                     | 1:2 10/01/10 |         |          |