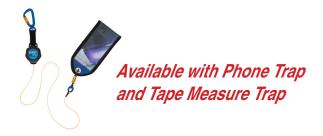

- Gives Slack Where You Need It Locks Out for Unrestricted Movement
- Single Hand Operation
   Simple tug retracts the cord
- 1LB Certified to ANSI-121
   Carabiner or Split Ring Tool Attachment

| MODEL NAME                        | ITEM #     | ANCHOR<br>ATTACHMENT | TOOL ATTACHMENT     | REACH       | MAX TOOL WEIGHT |
|-----------------------------------|------------|----------------------|---------------------|-------------|-----------------|
| 1LB RATCH-IT™ CARABINER           | 0KB6-3A231 | CARABINER            | CARABINER           | 48" / 1.2 M | 1 LB. / 0.45 KG |
| 1LB RATCH-IT™ SPLIT RING          | 0KB6-3A431 | CARABINER            | SPLIT RING          | 48" / 1.2 M | 1 LB. / 0.45 KG |
| 1LB RATCH-IT™ W PHONE JACKET      | 0KB6-A1A23 | CARABINER            | PHONE HOLDER        | 48" / 1.2 M | 1 LB. / 0.45 KG |
| 1LB RATCH-IT™ TAPE MEASURE JACKET | 0KB6-81A23 | CARABINER            | TAPE MEASURE HOLDER | 48" / 1.2 M | 1 LB. / 0.45 KG |