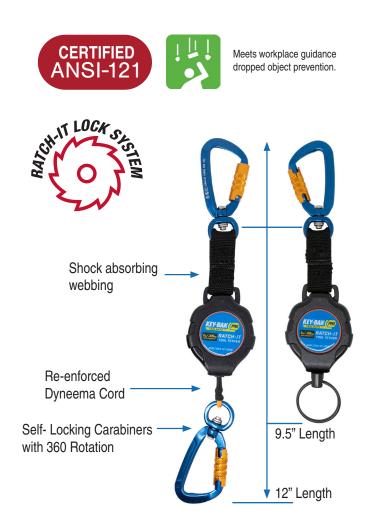

## **GIVE YOURSELF SOME SLACK**

Whether complying with safety guidelines or just trying to prevent needlessly chasing tools, the Ratch-It System helps you work smarter. The locking mechanism works in 5" intervals, creating much appreciated slack for small tools, phones and electronics. Work safe with less nuisance, use the Ratch-It Tool Tether.

- Gives Slack Where You Need It Locks Out for Unrestricted Movement
- Single Hand Operation
   Simple tug retracts the cord
- 1LB Certified to ANSI-121
   Carabiner or Split Ring Tool Attachment

| MODEL NAME                        | ITEM #     | ANCHOR<br>ATTACHMENT | TOOL ATTACHMENT     | REACH       | MAX TOOL WEIGHT |
|-----------------------------------|------------|----------------------|---------------------|-------------|-----------------|
| 1LB RATCH-IT™ CARABINER           | 0KB6-3A231 | CARABINER            | CARABINER           | 48" / 1.2 M | 1 LB. / 0.45 KG |
| 1LB RATCH-IT™ SPLIT RING          | 0KB6-3A431 | CARABINER            | SPLIT RING          | 48" / 1.2 M | 1 LB. / 0.45 KG |
| 1LB RATCH-IT™ W PHONE JACKET      | 0KB6-A1A23 | CARABINER            | PHONE HOLDER        | 48" / 1.2 M | 1 LB. / 0.45 KG |
| 1LB RATCH-IT™ TAPE MEASURE JACKET | 0KB6-81A23 | CARABINER            | TAPE MEASURE HOLDER | 48" / 1.2 M | 1 LB. / 0.45 KG |