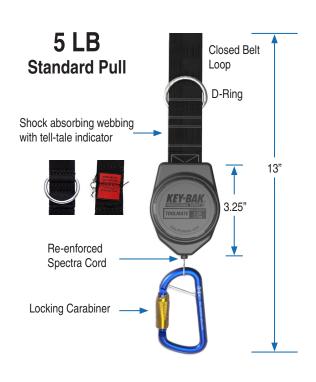

# **SLB Retractable Tether**

#### **CONVENIENT • COMPACT • FUNCTIONAL • EFFICIENT • SMART**

- Compact and Light
  Reduces clutter and tangles
- Tell-Tale Indicator
  Indicates if retractor has been stressed
- 5 LB Certified to ANSI-121
- Reduced Size and Weight
  Compared to previous design

## For power tools and hand tools weighing up to 5LB

### **Improved Design**

 Spectra cord allows for 5lb rating in a smaller case than previous design