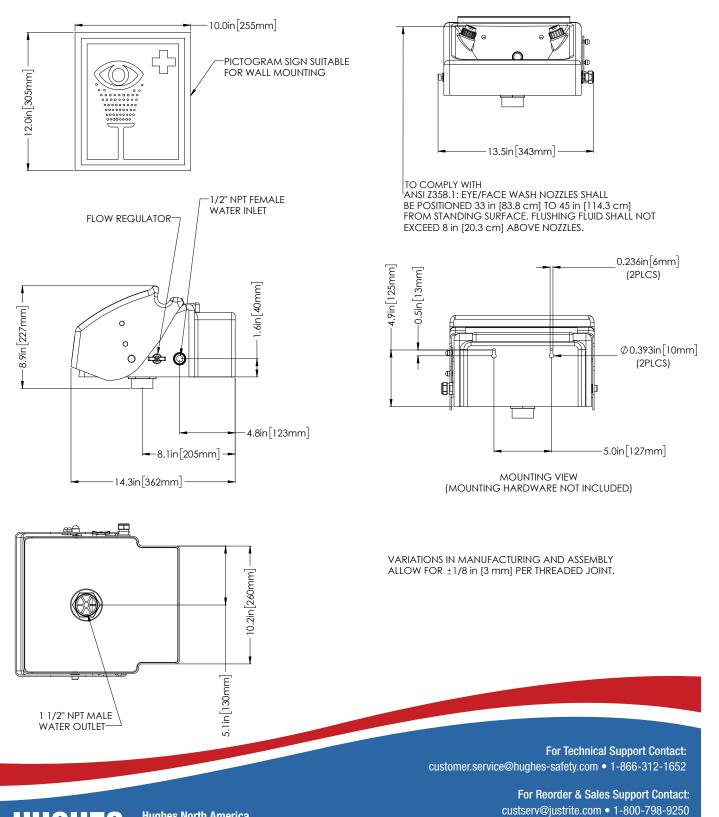

## Specifications

| MATERIALS OF CONSTRUCTION             |                                                          |
|---------------------------------------|----------------------------------------------------------|
| EYE/FACE WASH BOWL/LID                | Acrylic Capped ABS                                       |
| EYE/FACE WASH DIFFUSERS               | Chrome plated brass with stainless steel mesh            |
| OPERATING VALVE                       | Chrome plated brass                                      |
| SERVICES                              |                                                          |
| WATER INLET                           | 1/2 in Female NPT                                        |
| DESIGN OPERATING PRESSURE             | 2.0 to 6 BAR G (29 to 87 PSI)                            |
| TEST PRESSURE                         | 10.3 BAR G (149 PSI)                                     |
| MINIMUM FLOW RATES                    | Eye/Face Wash: 11.4 liters/minute minimum (3 US Gallons) |
| ENVIRONMENTAL OPERATING TEMPERATURE   |                                                          |
| MINIMUM AMBIENT OPERATING TEMPERATURE | 5° C (41° F)                                             |
| MAXIMUM AMBIENT OPERATING TEMPERATURE | 35° C (95° F)                                            |
| ACTIVATION/OPERATION                  |                                                          |
| EYE/FACE WASH                         | Pull lid forward to operate                              |
| NOMINAL WEIGHTS and DIMENSIONS        |                                                          |
| DIMENSIONS (WxDxH)                    | 343 mm (13.5 in) x 362 mm (14.3 in) x 227 mm (8.9 in)    |
| WEIGHT                                | 3 kg (7 lb)                                              |