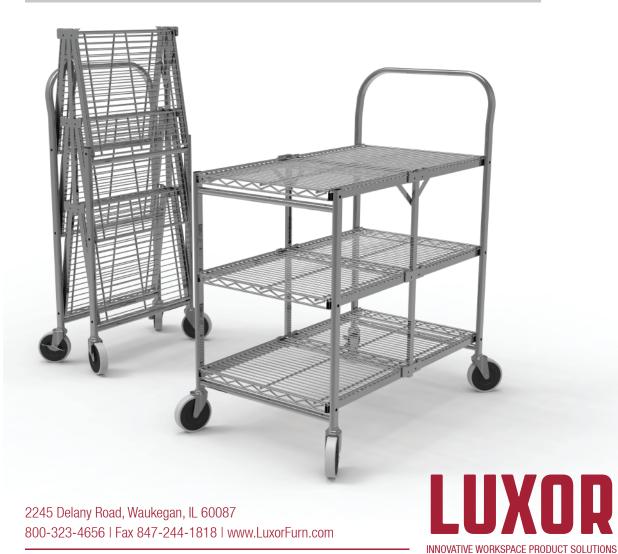

## WSCC-3 - THREE-SHELF COLLAPSIBLE WIRE UTILITY CART

## **Product Specifications:**

| Item Number                       | WSCC-3                                  |
|-----------------------------------|-----------------------------------------|
| Material                          | Steel w/ Chrome Finish                  |
| <b>Cart Dimensions</b>            | 39.5" H x 19.5" D x 33.75" W            |
| Weight                            | 36 lbs.                                 |
| Shelf Quantity                    | 3                                       |
| Shelf Dimensions                  | 32" W x 17.75" D                        |
| <b>Distance Between Shelves</b>   | 9.875"                                  |
| Casters (4)                       | 4" TPR casters; two with locking brakes |
| Weight Capacity                   | 300 lbs. (evenly distributed)           |
| Shipping Method                   | Ground                                  |
| <b>Shipping Carton Dimensions</b> | 41" H x 21" D x 9" W                    |
| Shipping Weight                   | 38 lbs.                                 |
| Assembly Required                 | Yes; simply attach casters              |