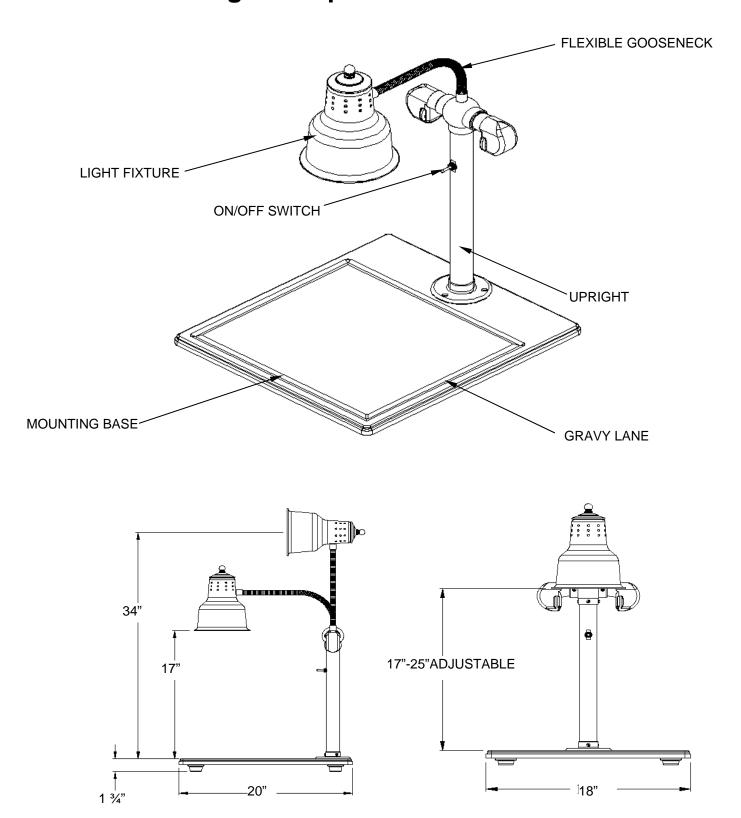

## **Single Lamp Mounted Warmer**

**Description**: Single heat lamp fixture mounted on an 18" x 20" x ¾ thick solid surface base. Base to be routed with gravy lane. Brass surfaces have a clear baked enamel finish. All internal components including lamp socket and wiring are high temperature rated (200°C). Lamp body and fittings constructed of solid brass. Switch is rated for 15 amps @ 120 volts.

| amps @ 120 voits.           |                                                                         |                                                                                                                                                                |
|-----------------------------|-------------------------------------------------------------------------|----------------------------------------------------------------------------------------------------------------------------------------------------------------|
| Standard Models             |                                                                         |                                                                                                                                                                |
| Model Number                | Description                                                             |                                                                                                                                                                |
| SLM/BB                      | Single lamp mount                                                       | ted warmer on "black granite pattern" solid surface                                                                                                            |
|                             | base in Brass finis                                                     | h                                                                                                                                                              |
| SLM/BB/CHROME               | Single lamp mount                                                       | ted warmer on "black granite pattern" solid surface                                                                                                            |
|                             | base in Chrome fir                                                      |                                                                                                                                                                |
| SLM/BB/COPPER               |                                                                         | ted warmer on "black granite pattern" solid surface                                                                                                            |
|                             | base in Copper fin                                                      |                                                                                                                                                                |
| SLM/WB                      | Single lamp mounted warmer on white solid surface base in brass finish  |                                                                                                                                                                |
| SLM/WB/CHROME               | Single lamp mounted warmer on white solid surface base in Chrome finish |                                                                                                                                                                |
| SLM/WB/COPPER               | Single lamp mount finish                                                | ted warmer on white solid surface base in Copper                                                                                                               |
| C                           |                                                                         | se material and sizes also available                                                                                                                           |
| Specifications              |                                                                         |                                                                                                                                                                |
| Mechanical                  |                                                                         |                                                                                                                                                                |
| Parameter                   |                                                                         | Value                                                                                                                                                          |
| Base material               |                                                                         | Solid surface standard, pewter platter or granite                                                                                                              |
|                             |                                                                         | upon request                                                                                                                                                   |
| Base size                   |                                                                         | 18" x 20" x 1 3/8 " thick(includes non slip feet)                                                                                                              |
| Light head material         |                                                                         | Brass plated spun aluminum                                                                                                                                     |
| Light head                  |                                                                         | Approximately Ø6.50" x 9.0" long                                                                                                                               |
| Light head height from base |                                                                         | Adjustable 17"-34"                                                                                                                                             |
| Upright and all fittings    |                                                                         | Solid brass                                                                                                                                                    |
| Shipping weight             |                                                                         | Approximately 32 pounds                                                                                                                                        |
| Internal wiring             |                                                                         | 18 gauge Silver stranded with Teflon insulation. Rated (200° C)                                                                                                |
| Lamp socket                 |                                                                         | Glazed porcelain/nickel. Rated (200° C)                                                                                                                        |
| Switch                      |                                                                         | On/Off rated 15 amps @ 115 VAC                                                                                                                                 |
| Power cord                  |                                                                         | 115 VAC-18 gauge 3 conductor cable 84" long with Nema 5-15P plug (standard) 230 VAC-18 gauge 3 conductor harmonized cable 84" long with Schuko plug (standard) |
| Electrical                  |                                                                         |                                                                                                                                                                |
| Operating Voltage           |                                                                         | 115-230, VAC 50-60 Hz, single phase                                                                                                                            |
| Power                       |                                                                         | 250 watts Maximum                                                                                                                                              |
| Operating amperage          |                                                                         | 2.25 amps (115 VAC) 1.25 amps (230 VAC)                                                                                                                        |
| Lamp type                   |                                                                         | Infrared 250 watts maximum, shatterproof design.                                                                                                               |
| Safety Listings             |                                                                         |                                                                                                                                                                |
| Organizations               |                                                                         | en CE CO                                                                                                                                                       |