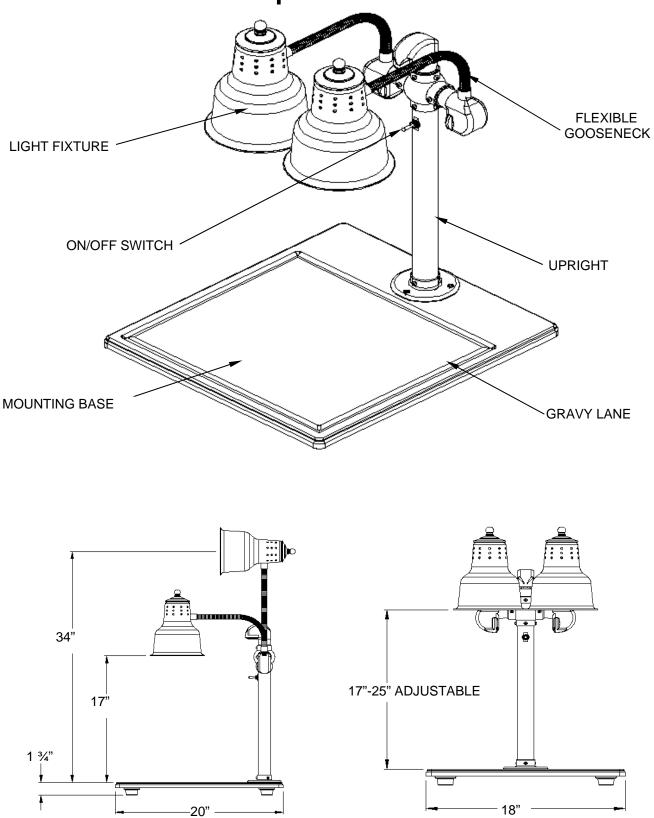

## **Dual Lamp Mounted Warmer**

**Description**: Dual heat lamp fixtures mounted on an 18" x 20" x  $\frac{3}{4}$  thick solid surface base. Base to be routed with gravy lane. Brass surfaces have a clear baked enamel finish. All internal components including lamp sockets and wiring are high temperature rated (200°C). Lamp body and fittings constructed of solid brass. Switch is rated for 15 amps @ 120 volts.

| amps @ 120 volts.                                       |                                                                                         |                                                        |
|---------------------------------------------------------|-----------------------------------------------------------------------------------------|--------------------------------------------------------|
| Standard Models                                         |                                                                                         |                                                        |
| Model Number                                            | Description                                                                             |                                                        |
| DLM/BB                                                  |                                                                                         | d warmer on "black granite pattern" solid surface base |
|                                                         | in Brass finish                                                                         |                                                        |
| DLM/BB/CHROME                                           |                                                                                         | d warmer on "black granite pattern" solid surface base |
|                                                         | in Chrome finish                                                                        |                                                        |
| DLM/BB/COPPER                                           | Dual lamp mounted warmer on "black granite pattern" solid surface base in Copper finish |                                                        |
| DLM/WB                                                  | Dual lamp mounted warmer on white solid surface base in brass finish                    |                                                        |
| DLM/WB/CHROME                                           | Dual lamp mounte                                                                        | d warmer on white solid surface base in Chrome finish  |
| DLM/WB/COPPER                                           | Dual lamp mounte                                                                        | d warmer on white solid surface base in Copper finish  |
| Custom Finishes, base material and sizes also available |                                                                                         |                                                        |
| Specifications                                          |                                                                                         |                                                        |
| Mechanical                                              |                                                                                         |                                                        |
| Parameter                                               |                                                                                         | Value                                                  |
| Base material                                           |                                                                                         | Solid surface standard, pewter platter or granite      |
|                                                         |                                                                                         | upon request                                           |
| Base size                                               |                                                                                         | 18" x 20" x 1 3/8 " thick(includes non slip feet)      |
| Light head material                                     |                                                                                         | Brass plated spun aluminum                             |
| Light head                                              |                                                                                         | Approximately Ø6.50" x 9.0" long                       |
| Light head height from base                             |                                                                                         | Adjustable 17"-25"                                     |
| Upright and all fittings                                |                                                                                         | Solid brass                                            |
| Shipping weight                                         |                                                                                         | Approximately 32 pounds                                |
| Internal wiring                                         |                                                                                         | 18 gauge Silver stranded with Teflon insulation.       |
|                                                         |                                                                                         | Rated (200° C)                                         |
| Lamp socket                                             |                                                                                         | Glazed porcelain/nickel. Rated (200° C)                |
| Switch                                                  |                                                                                         | On/Off rated 15 amps @ 115 VAC                         |
| Power cord                                              |                                                                                         | 115 VAC-18 gauge 3 conductor cable 84" long with       |
|                                                         |                                                                                         | Nema 5-15P plug (standard)                             |
|                                                         |                                                                                         | 230 VAC-18 gauge 3 conductor harmonized cable          |
| Electrical                                              |                                                                                         | 84" long with Schuko plug (standard)                   |
| Operating Voltage                                       |                                                                                         | 115-230, VAC 50-60 Hz, single phase                    |
| Power                                                   |                                                                                         | 500 watts maximum                                      |
| Operating amperage                                      |                                                                                         | 4.35 amps (115 VAC) 2.17 amps (230 VAC)                |
| Lamp type                                               |                                                                                         | Infrared 250 watts maximum, shatterproof design        |
| Safety Listings                                         |                                                                                         | minaroa 200 watto maximum, snatterproof design         |
| Organizations Organizations                             |                                                                                         |                                                        |
| Organizations                                           |                                                                                         | a SNITATIO.                                            |
|                                                         |                                                                                         |                                                        |
|                                                         |                                                                                         | . ペリン フノ ペリン.                                          |
|                                                         |                                                                                         | LISTED CM                                              |