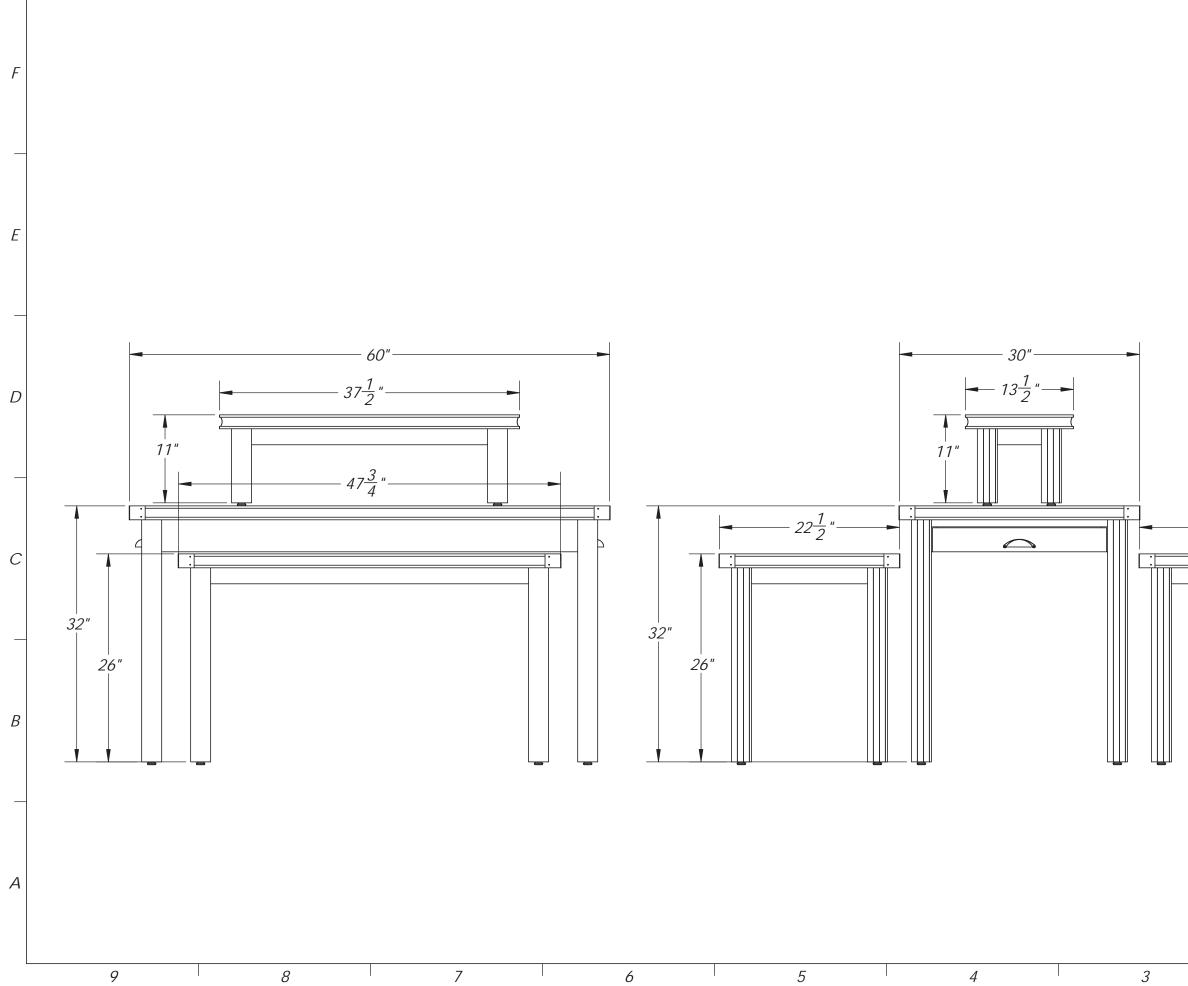

| 1                                                                                                                                                                                                                                                                | /alid to this order only! |              |
|------------------------------------------------------------------------------------------------------------------------------------------------------------------------------------------------------------------------------------------------------------------|---------------------------|--------------|
|                                                                                                                                                                                                                                                                  | ITEM NO. QTY. PART NO.    | DESCRIPTIC   |
| NOTES                                                                                                                                                                                                                                                            | 1 1 LARGE TABLE ASSY      | TABLE W/ F   |
| NOTES:                                                                                                                                                                                                                                                           | 2 2 MEDIUM TABLE ASSY     | SEE DETAIL   |
| <ol> <li>FIXTURES SIT ON TACK GLIDES</li> <li>(1) 60" X 30" X 32" (H) TABLE W/PULL-OUT SHELVES</li> <li>(2) 47 3/4" X 22 1/2" X 26"(H) NESTING TABLES</li> <li>(1) 37 1/2" X 13 1/2" X 11"(H) TOPPER</li> <li>THE CORNER GUARDS CLEAR COAT/ RAW STEEL</li> </ol> | 3 1 TOPPER                | SEE DETAIL   |
| PULL-OUT SHELF                                                                                                                                                                                                                                                   | 3                         |              |
|                                                                                                                                                                                                                                                                  |                           |              |
|                                                                                                                                                                                                                                                                  |                           | ULL-OUT SHEL |
|                                                                                                                                                                                                                                                                  |                           |              |