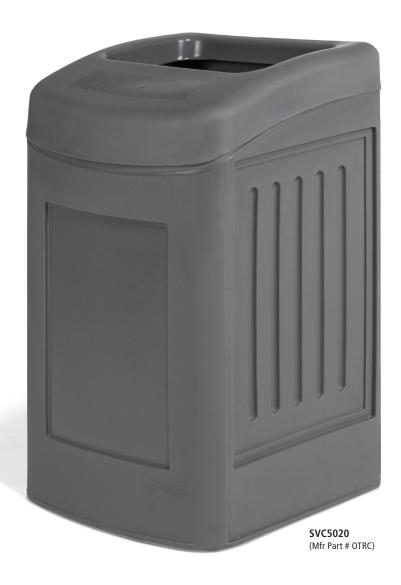

## **RHINO REFUSE & RECYCLING CENTER**

## Put some style in your forecourt with the modern Rhino line.

- Open top is ideal underneath awnings or fuel island canopies
- Durable poly construction withstands the elements without the worry of rust or corrosion from metal units

| MasonWays® Rhino Refuse & Recycling Center |                   |                    |
|--------------------------------------------|-------------------|--------------------|
| Item#                                      | Style             | Size               |
| SVC5020                                    | Open Top - Single | 23"W x 23"D x 38"H |