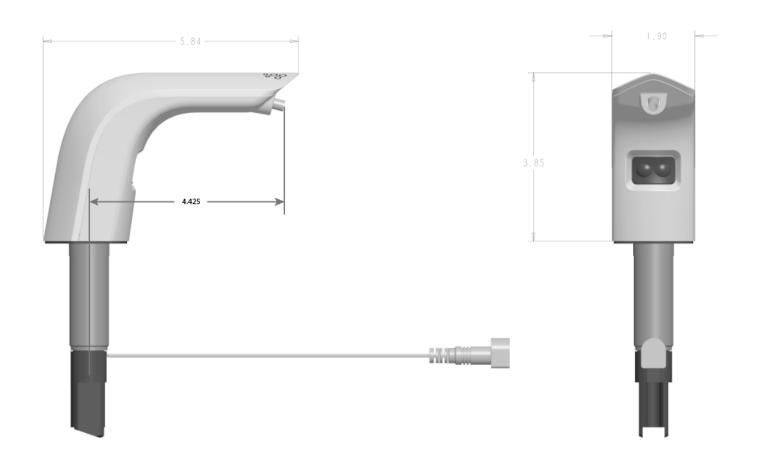

#### **DETAILS**

• Finish: Polished Chrome (CP)

Power Type: Battery
Height: 3 17/20" (98mm)
Width: 1 9/10" (48mm)
Depth: 5 21/25" (148mm)

• Sensor Type: IR

# **ROUGH-IN**