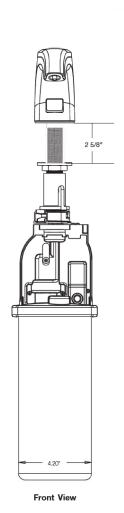

### **DETAILS**

Finish: Polished Chrome (CP)
Power Type: Battery/Hardwired
Height: 4 5/16" (110mm)
Width: 2 ½" (64mm)
Depth: 6 ½" (165mm)

• Sensor Type: IR

# **ROUGH-IN**

Sloan 10500 Seymour Ave, Franklin Park, IL 60131

Phone: 800.982.5839 • Fax: 800.447.8329 • sloan.com