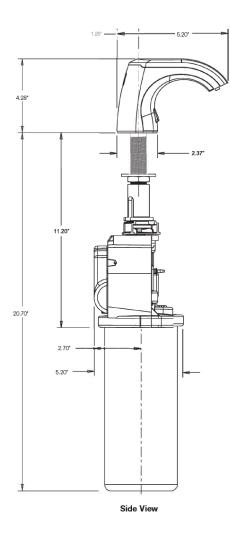

### **DETAILS**

Finish: Polished Chrome (CP)
Power Type: Battery/Hardwired
Height: 4 5/16" (110mm)
Width: 2 ½" (64mm)
Depth: 6 ½" (165mm)

• Sensor Type: IR

# **ROUGH-IN**

Sloan 10500 Seymour Ave, Franklin Park, IL 60131

Phone: 800.982.5839 • Fax: 800.447.8329 • sloan.com