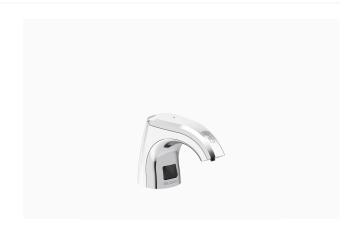

### **DESCRIPTION**

Sloan® Deck-Mounted Top-fill Foam Soap Dispenser, Polished Chrome Finish, 2000 ml

### **DETAILS**

Finish: Polished Chrome (CP)
Power Type: Battery/Hardwired
Height: 4 5/16" (110mm)
Width: 2 ½" (64mm)
Depth: 6 ½" (165mm)

• Sensor Type: IR

### **FEATURES**

Sensor Activated, Electronic, Chrome Plated Die Cast Body, Top-fill Hand Washing Foam Soap Dispenser with the following features:

- Top-fill Dispensing eliminates wasted soap and reduces the need to go under the sink for refills
- All electronics in spout are sealed
- Designed for drip free foam dispensing operation
- Motor Assembly suspended under counter connected to soap dispenser spout
- Soap Dispenser holds 2000ml of soap
- Battery life of 45,000 activations
- 2,000 dispenses per soap refill bottle
- Ships with 2 bottles of non-scented, non-colored foam soap (2000ml per bottle)
- Additional foam soap can be purchased through Sloan (ESD-347) or GOJO distribution (8672-04)
- Ships with battery pack ("D" Alkaline batteries included)
- Sensor range nominal 5"
- GFI outlet suggested per code
- 120V/15 Amp
- Optional AC adaptor or Hardwired Kit can be purchased separately (ESD-117, ESD-118 respectively)
- Pairs well with EAF-300/350 Faucets