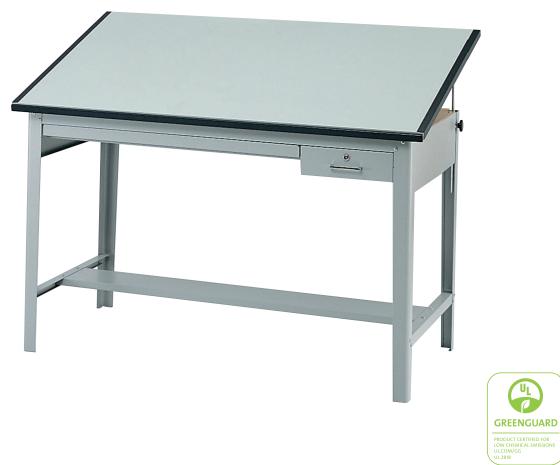

## **Precision Drafting Table**

3962GR is GREENGUARD CERTIFIFED.

- steel base with four-post design and stabilizing bars
- includes 12½ x 29¾" tool drawer with lock and 38¼ x 28¾" reference drawer
- 1" non-glare boards
- ${\boldsymbol{\cdot}}$  angle adjustable up to 50° without tools
- green laminate finish with smooth edges
- base and tops sold separately

| Model  | Description       | WxDxH            | Ship<br>Weight |
|--------|-------------------|------------------|----------------|
| 3962GR | 4-Post Base, Gray | 56½ x 30½ x 35½″ | 99 lbs.        |
| 3952   | Board, Top Green  | 60 x 37½ x 1″    | 77 lbs.        |
| 3953   | Board, Top Green  | 72 x 37½ x 1″    | 95 lbs.        |