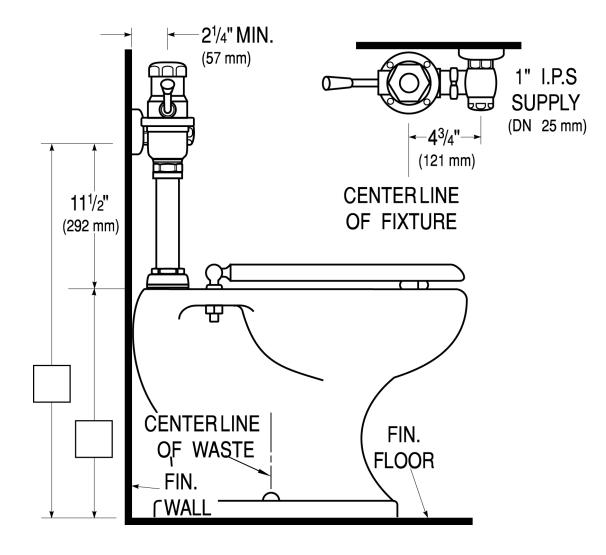

## DETAILS

- Flush Volume: 3.5 gpf (13.2 Lpf)
- Finish: Polished Chrome (CP)
- Valve: Piston
- Valve Body Material: Red Brass
- Fixture Type: Water Closet
- Fixture Connection: Top Spud
- Rough-In Dimension: 11 <sup>1</sup>/<sub>2</sub>" (292mm)
- Spud Coupling: 1 <sup>1</sup>/<sub>2</sub>" (38mm)
- Supply Pipe: 1" (25mm)

# ROUGH-IN

SLOAN.

Sloan 10500 Seymour Ave, Franklin Park, IL 60131 Phone: 800.982.5839 • Fax: 800.447.8329 • sloan.com