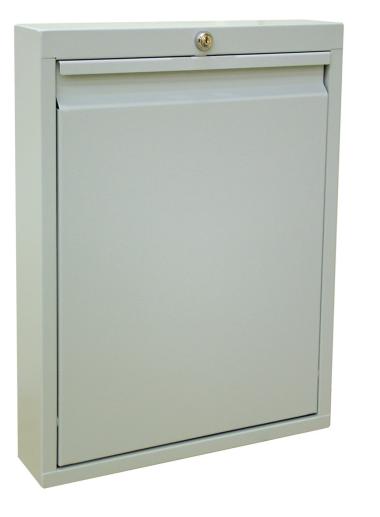

## Deluxe Wall Desks #291563

Omnimed Deluxe wall desks are constructed of powder coated heavy gauge steel in Beige or light Grey. The fold down door provides a large work space and has a gas cylinder for smooth and adjustable closures. The back of the desk has a bracket to hold charts or binders up to 3 1/4 inches thick. Units have a flat key lock for security and are available as self or manual close desks. They measures 23 3/4 H x 18 W x 4 D and come with a 5 year warranty on the desk and 1 year on the gas spring and lock.

- Full and single size dimensions
- Available in self or manual close
- Holds charts up to 3<sup>1</sup>/<sub>4</sub>"
- Custom colors available
- 5 Year Warranty Included
- 23 3/4H x 18W x 4D

800.257.2326 • www.omnimedstore.com