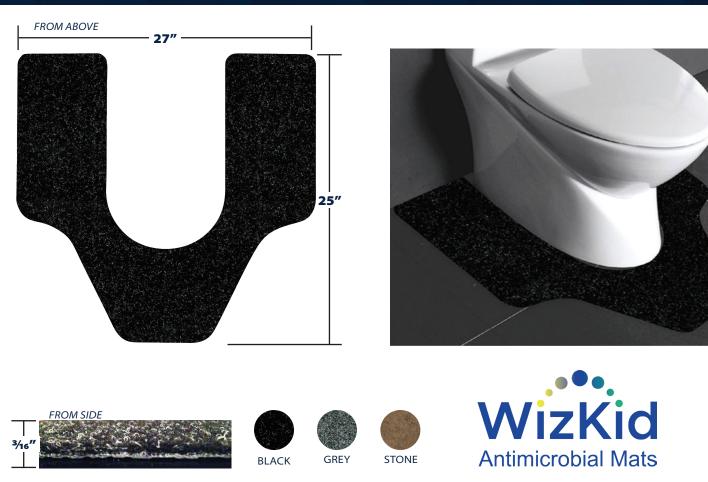

#### **OVERVIEW**

Designed to catch any moisture that escapes the toilet, eliminates odor through the antimicrobial treatment, rubber backing keeps it in place, air dries like an entryway mat, and it keeps a restroom cleaner in between cleanings.

### DETAILS

| Item Code   | Description         |  |
|-------------|---------------------|--|
| C-20001-BL  | Commode Mat - Black |  |
| C-20001-GR  | Commode Mat - Grey  |  |
| C-20001-STB | Commode Mat - Stone |  |