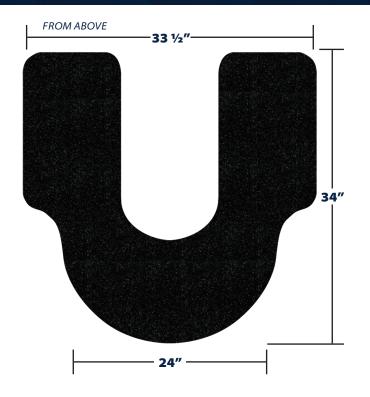

# WIZKID ANTIMICROBIAL MATS SPEC SHEET

Big "A" Mat

#### **OVERVIEW**

Designed to catch any moisture that escapes the toilet, eliminates odor through the antimicrobial treatment, rubber backing keeps it in place, air dries like an entryway mat, and it keeps a restroom cleaner in between cleanings.