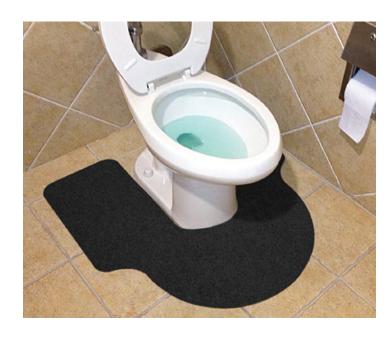

# WIZKID ANTIMICROBIAL MATS SPEC SHEET

Big "A" Mat

#### **OVERVIEW**

Designed to catch any moisture that escapes the toilet, eliminates odor through the antimicrobial treatment, rubber backing keeps it in place, air dries like an entryway mat, and it keeps a restroom cleaner in between cleanings.