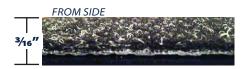

### **COMPOSITION**

- Top layer is comprised of a nonwoven, needlepunch polyester (PET) 12.6 oz
- Fibers are pretreated with an antimicrobial
- The backing is comprised of a 10 oz., blended rubber