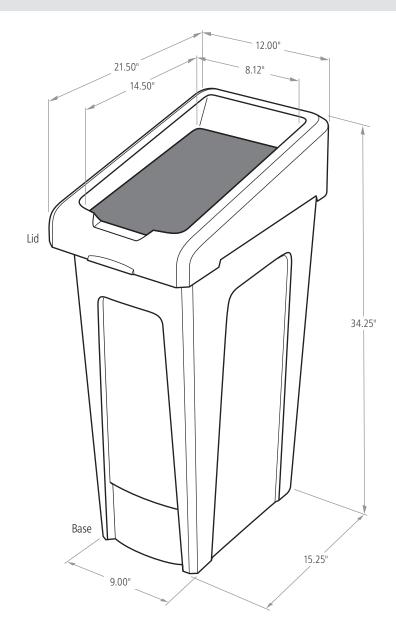

# SLIM JIM® RECYCLING STATION STARTER KIT

## **SLIM JIM® RECYCLING STATION STARTER KIT**

Connector

| SKU #   | DESCRIPTION | COLOR      | CAPACITY | LENGTH | WIDTH | HEIGHT | PACK SIZE |
|---------|-------------|------------|----------|--------|-------|--------|-----------|
|         |             |            | GAL      | IN     | IN    | IN     |           |
| 2007913 | STARTER KIT | LIGHT GREY | 23       | 21.50  | 12.00 | 34.25  | 1         |