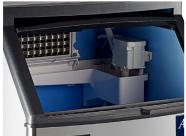

#### **FEATURES**

- Durable stainless steel exterior
- Digital controller notifies user of any issues, stage of production, cleaning cycle, and adjusts ice thickness
- · Air filter is easily removable for cleaning
- Includes mounting holes for OceanLoch water filters
- Includes adjustable legs for leveling your ice machine
- Includes ice scoop