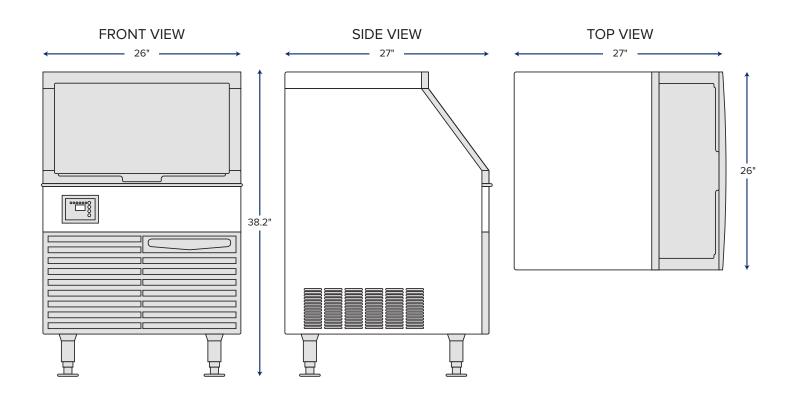

#### **PLAN VIEW**

#### **Dimensions**

| Unit Dimensions      | 26"W x 27"D x 38.2"H     |
|----------------------|--------------------------|
| Net Weight           | 122 lb.                  |
| Gross Weight         | 144 lb.                  |
| Packaging Dimensions | 30.8"W x 29.4"D x 35.5"H |