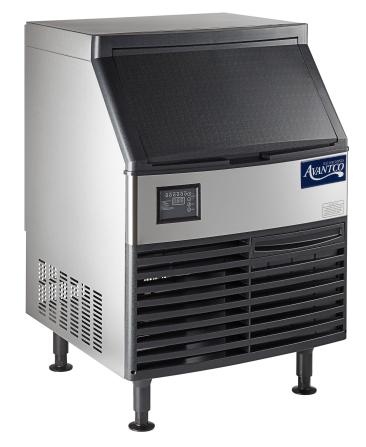

## **Undercounter Ice Machines**

## Air Cooled, Full Cube

#### **MODELS** #194UC160FA

Always have plenty of ice on demand in bars, restaurants, or concession stands.

#### **FEATURES**

- Durable stainless steel exterior
- Digital controller notifies user of any issues, stage of production, cleaning cycle, and adjusts ice thickness
- · Air filter is easily removable for cleaning
- Includes mounting holes for OceanLoch water filters
- Includes adjustable legs for leveling your ice machine
- Includes ice scoop