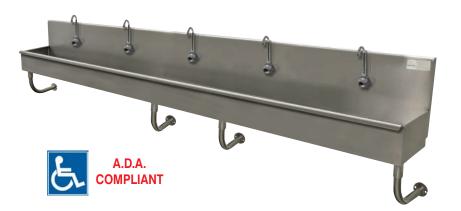

## FIVE STATION A.D.A. WALL MOUNTED SQUARE CORNER SERVICE SINK WITH TUBULAR SUPPORTS

#### **FEATURES:**

8 1/2" high backsplash.

5" sink bowl depth.

Three stainless steel "Z" brackets.

Two K-6 3 1/2" rear basket drains.

Four tubular stainless steel support brackets that allow full clearance underneath.

#### **MECHANICAL:**

Single faucet holes.

|                |        | # of           | # of          |          | Cu. |
|----------------|--------|----------------|---------------|----------|-----|
| Model #        | Length | <b>Faucets</b> | Wall Supports | Wt.      | Ft. |
| 19-18-100EFADA | 100"   | 5              | 4             | 118 lbs. | 35  |

# 19-18-100EFADA 5" 25<sup>1</sup><sub>2</sub>" **COMPLIANT** 12" Œ 100" -Œ Œ -2" 29<u>"</u> 16" 19 1 2 352" 352" (CLEAR) 118 lbs.