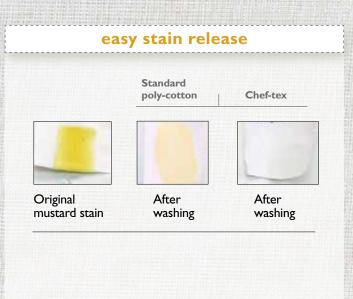

### easy stain release

Chef-tex is able to handle the toughest of kitchen stains that are normally very difficult to get out. This is due to a patented process directly applied to the fiber, which also prevents spreading and re-disposition in the wash. This is not a topical additive, which typically can wash off; this fabric's stain release performs for the life of the garment.