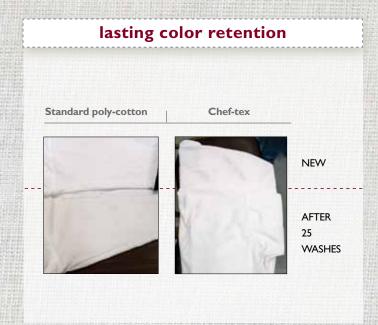

### lasting color retention

Chef-tex holds its color through the life cycle of the product, even in whites, which leads to increased Return On Investment for the end user due to this advanced durability. Our "Deep Dye" technology resists fading from sunlight, washings and oxidation.

# Standard poly-cotton Chef-tex Wrinkles Remains crisp looking all day

After 25 washings Chef-tex retains its bright, clean color while other standard poly-cotton fabrics fade, discolor and lose their brilliance.