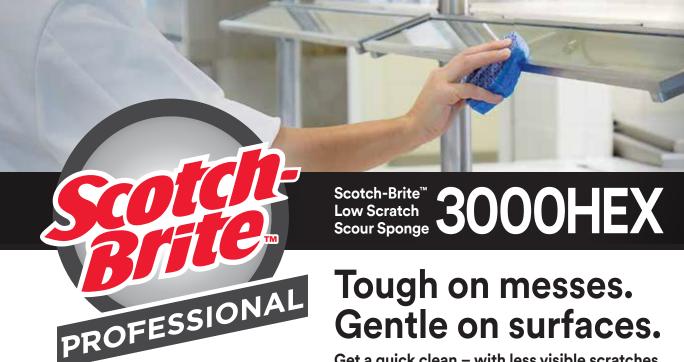

# Tough on messes. Gentle on surfaces.

Get a quick clean - with less visible scratches.

#### Proprietary POWER DOTS

Engineered to quickly and effectively power through tough messes with less visible scratches.

## Rinses Clean Easily

The POWER DOT side is specifically engineered to prevent large food particles from getting trapped, so it rinses clean - fast.

#### HEX Shape

The hexagon shape makes it easy and comfortable to hold while the extra corners clean hard-to-reach areas.

### • 2-in-1 Cleaning Tool

The POWER DOT side scours through tough messes and the sponge side wipes surfaces clean while resisting odor-causing bacteria.

**Product specs** 

| NAME                                                          | SKU#           | DIMENSIONS                      | UNIT                                            | UPC#              |
|---------------------------------------------------------------|----------------|---------------------------------|-------------------------------------------------|-------------------|
| Scotch-Brite <sup>™</sup> Low Scratch<br>Scour Sponge 3000HEX | 75-0400-3115-7 | 4.45" x 3.85"<br>(113mm x 98mm) | 1 sponge/bag,<br>4 bags/inner,<br>4 inners/case | 506-38060-09646-3 |