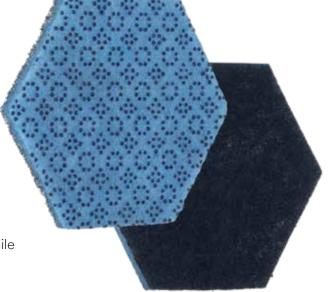

#### Proprietary POWER DOTS

Engineered to quickly and effectively power through tough messes with less visible scratches.

## • Rinses Clean Easily

The POWER DOT side is specifically engineered to prevent large food particles from getting trapped. so it rinses clean - fast.

### HEX Shape

The hexagon shape makes it easy and comfortable to hold while the extra corners clean hard-to-reach areas.

### 2-in-1 Cleaning Tool

The POWER DOT side scours through tough messes while the reverse side cleans fine particles.